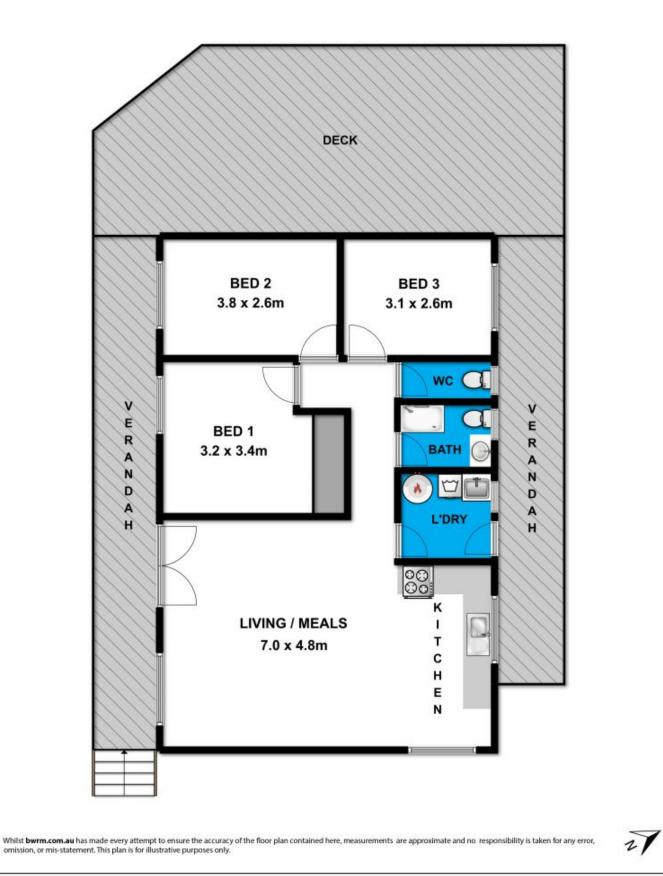

## **39 Great Ocean Road AIREYS INLET VIC**

Enjoying a prominent view of the iconic Split Point Lighthouse and substantial ocean views, this charming 3 bedroom residence is ideally situated in the heart of Aireys Inlet. Affordably priced, the single storey residence is set on a 578sqm corner allotment and presented immaculately both inside and out. Featuring polished floor boards throughout, a large entertaining deck at the rear that enjoys the northern light and within easy walking distance to shops, restaurants and your choice of beaches. A very charming property, in a very handy location.