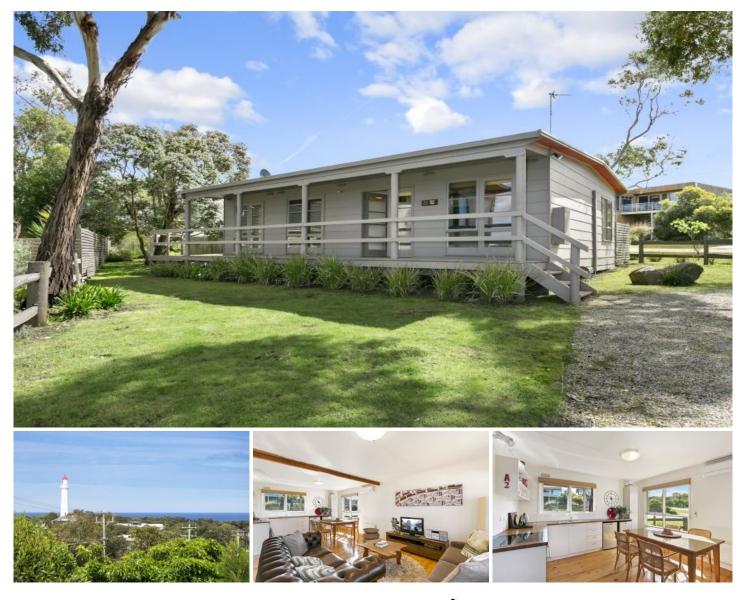

## **39 Great Ocean Road AIREYS INLET VIC**

Enjoying a prominent view of the iconic Split Point Lighthouse and substantial ocean views, this charming 3 bedroom residence is ideally situated in the heart of Aireys Inlet. Affordably priced, the single storey residence is set on a 578sqm corner allotment and presented immaculately both inside and out. Featuring polished floor boards throughout, a large entertaining deck at the rear that enjoys the northern light and within easy walking distance to shops, restaurants and your choice of beaches. A very charming property, in a very handy location.

## 3 🛤 1 🚰 2 🚘

| Туре      | : House                                     |
|-----------|---------------------------------------------|
| Land Size | : 578 sqm                                   |
| View      | : https://www.greatoceanproperties.com.au/3 |
|           | 249979                                      |