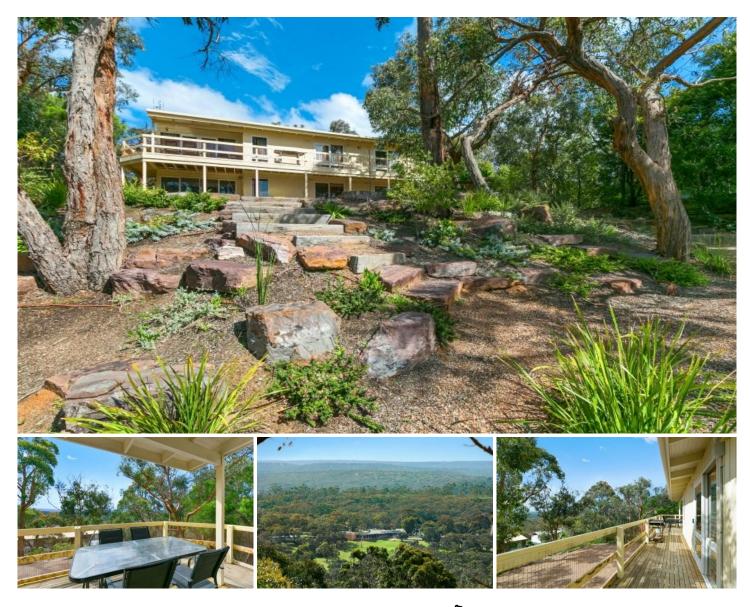

## OFFERS REQUIRED BY 14TH NOVEMBER 2016<br>

Elevated and spacious is this wonderful coastal home, set perfectly amongst the treed canopy, capturing a beautiful northern native outlook towards the Anglesea Golf Course. Watch the ever changing panorama unfold from this elevated position.

The spacious upstairs open plan living (with study nook) encourages an easy flow through to the deck area, perfect for outdoor entertaining and that relaxed coastal lifestyle.

This beach home comprises of six bedrooms and two bathrooms, multiple reverse cycle heating and cooling units and a slow combustion fire place for those cosy spring evenings. The substantial lower level is ideal to accommodate teenage children and or extended friends and family given the second living area.