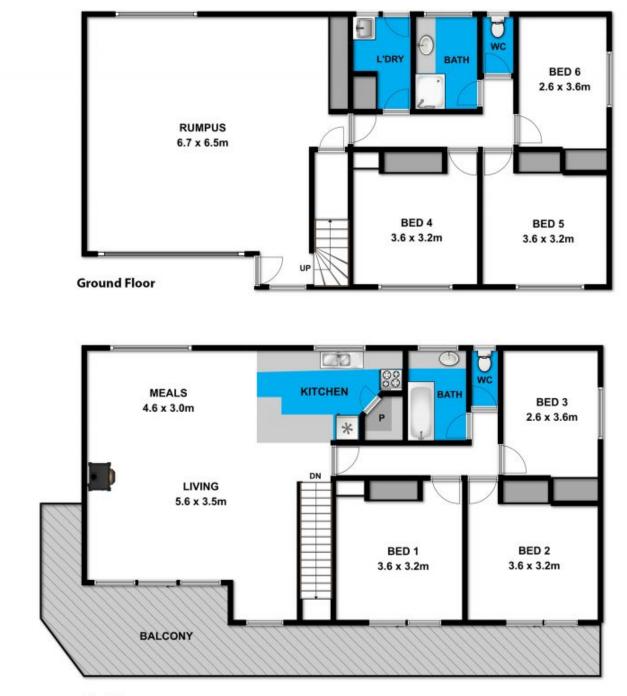

The spacious upstairs open plan living (with study nook) encourages an easy flow through to the deck area, perfect for outdoor entertaining and that relaxed coastal lifestyle.

This beach home comprises of six bedrooms and two bathrooms, multiple reverse cycle heating and cooling units and a slow combustion fire place for those cosy spring evenings. The substantial lower level is ideal to accommodate teenage children and or extended friends and family given the second living area.

Marty Maher 0352200000

https://www.greatoceanproperties.com.au

5220 0000

**First Floor** 

Whilst bwrm.com.au has made every attempt to ensure the accuracy of the floor plan contained here, measurements are approximate and no responsibility is taken for any error, omission, or mis-statement. This plan is for illustrative purposes only.