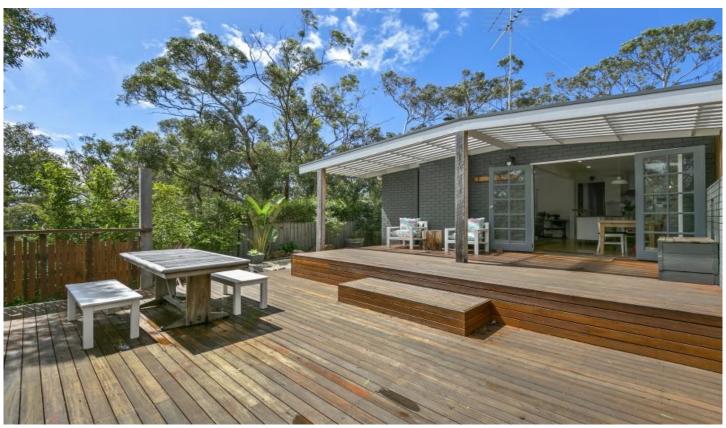

Designed to be shared this home boasts a single level floorplan comprising of an

open plan kitchen, living and dining. The sunny living area leads to an expansive north west facing deck area, offering a beautiful treed outlook and bush views.