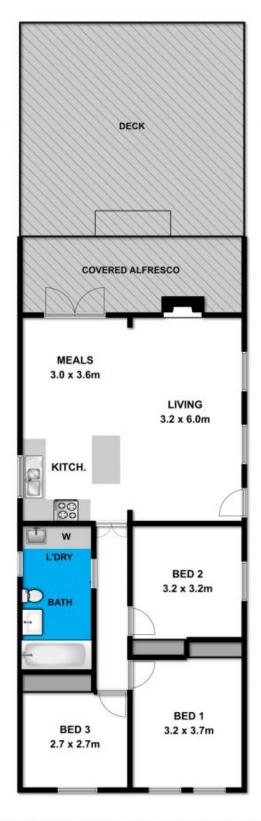

Designed to be shared this home boasts a single level floorplan comprising of an

open plan kitchen, living and dining. The sunny living area leads to an expansive north west facing deck area, offering a beautiful treed outlook and bush views.