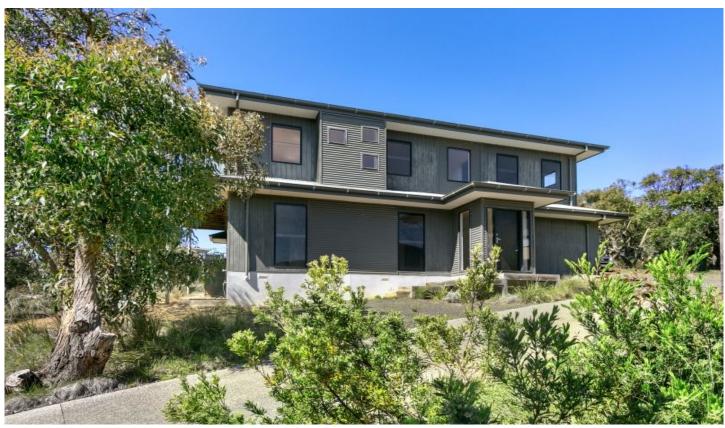

## 39 She Oak Crescent FAIRHAVEN VIC

The elevated position of this contemporary 4BR beach house provides a 180 degree outlook that includes the Great Otway National Park, Bass Straight and even the Split Point Lighthouse at Aireys Inlet. Set on 1000sqm (app), the substantial double storey dwelling includes a large living area on each level plus accommodation in 4 very large bedrooms. There are 3 bathrooms, made up of a main bathroom downstairs, with both an ensuite servicing the main bedroom and a powder room upstairs. The open plan living area completely opens up via concertina doors onto the north east facing, main sundeck. This not only provides an excellent space for indoor outdoor entertaining, it also captures all the morning sun, while facing away from the prevailing winds. This is a very practical property in terms of the design and low maintenance construction.