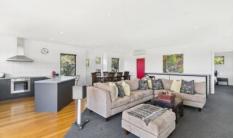

## 39 She Oak Crescent FAIRHAVEN VIC

The elevated position of this contemporary 4BR beach house provides a 180 degree outlook that includes the Great Otway National Park, Bass Straight and even the Split Point Lighthouse at Aireys Inlet. Set on 1000sqm (app), the substantial double storey dwelling includes a large living area on each level plus accommodation in 4 very large bedrooms. There are 3 bathrooms, made up of a main bathroom downstairs, with both an ensuite servicing the main bedroom and a powder room upstairs. The open plan living area completely opens up via concertina doors onto the north east facing, main sundeck. This not only provides an excellent space for indoor outdoor entertaining, it also captures all the morning sun, while facing away from the prevailing winds. This is a very practical property in terms of the design and low maintenance construction.