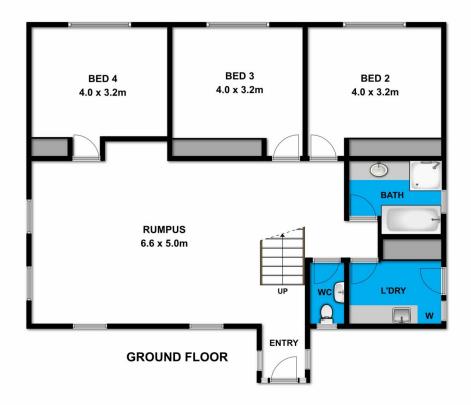

## 39 She Oak Crescent FAIRHAVEN VIC

The elevated position of this contemporary 4BR beach house provides a 180 degree outlook that includes the Great Otway National Park, Bass Straight and even the Split Point Lighthouse at Aireys Inlet. Set on 1000sqm (app), the substantial double storey dwelling includes a large living area on each level plus accommodation in 4 very large bedrooms. There are 3 bathrooms, made up of a main bathroom downstairs, with both an ensuite servicing the main bedroom and a powder room upstairs. The open plan living area completely opens up via concertina doors onto the north east facing, main sundeck. This not only provides an excellent space for indoor outdoor entertaining, it also captures all the morning sun, while facing away from the prevailing winds. This is a very practical property in terms of the design and low maintenance construction.

## 4 🕒 3 🔓 2 🖨

Type : House Price : \$820,000 Land Size : 1000 sqm

View: https://www.greatoceanproperties.com.au/3

260273

Marty Maher 0352200000

Mim Atkinson 0352200000

Whilst **bwrm.com.au** has made every attempt to ensure the accuracy of the floor plan contained here, measurements are approximate and no responsibility is taken for any error, omission, or mis-statement. This plan is for illustrative purposes only.