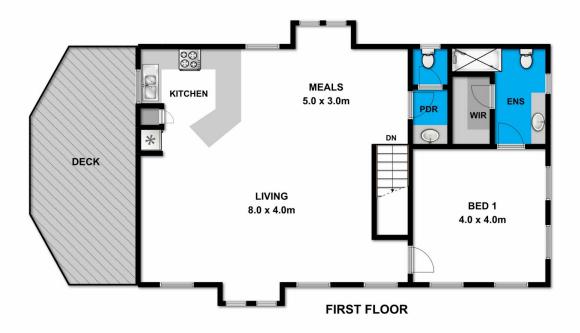

## 39 She Oak Crescent FAIRHAVEN VIC

The elevated position of this contemporary 4BR beach house provides a 180 degree outlook that includes the Great Otway National Park, Bass Straight and even the Split Point Lighthouse at Aireys Inlet. Set on 1000sqm (app), the substantial double storey dwelling includes a large living area on each level plus accommodation in 4 very large bedrooms. There are 3 bathrooms, made up of a main bathroom downstairs, with both an ensuite servicing the main bedroom and a powder room upstairs. The open plan living area completely opens up via concertina doors onto the north east facing, main sundeck. This not only provides an excellent space for indoor outdoor entertaining, it also captures all the morning sun, while facing away from the prevailing winds. This is a very practical property in terms of the design and low maintenance construction.

## 4 🕒 3 🔓 2 🖨

Type : House Price : \$820,000 Land Size : 1000 sqm

View: https://www.greatoceanproperties.com.au/3

260273

Marty Maher 0352200000

Mim Atkinson 0352200000

Whilst **bwrm.com.au** has made every attempt to ensure the accuracy of the floor plan contained here, measurements are approximate and no responsibility is taken for any error, omission, or mis-statement. This plan is for illustrative purposes only.