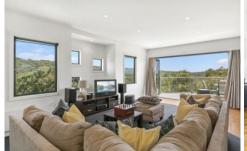

## 39 She Oak Crescent FAIRHAVEN VIC

The elevated position of this contemporary 4BR beach house provides a 180 degree outlook that includes the Great Otway National Park, Bass Straight and even the Split Point Lighthouse at Aireys Inlet. Set on 1000sqm (app), the substantial double storey dwelling includes a large living area on each level plus accommodation in 4 very large bedrooms. There are 3 bathrooms, made up of a main bathroom downstairs, with both an ensuite servicing the main bedroom and a powder room upstairs. The open plan living area completely opens up via concertina doors onto the north east facing, main sundeck. This not only provides an excellent space for indoor outdoor entertaining, it also captures all the morning sun, while facing away from the prevailing winds. This is a very practical property in terms of the design and low maintenance construction.