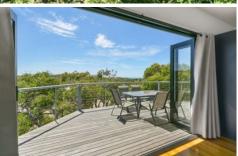

## 39 She Oak Crescent FAIRHAVEN VIC

The elevated position of this contemporary 4BR beach house provides a 180 degree outlook that includes the Great Otway National Park, Bass Straight and even the Split Point Lighthouse at Aireys Inlet. Set on 1000sqm (app), the substantial double storey dwelling includes a large living area on each level plus accommodation in 4 very large bedrooms. There are 3 bathrooms, made up of a main bathroom downstairs, with both an ensuite servicing the main bedroom and a powder room upstairs. The open plan living area completely opens up via concertina doors onto the north east facing, main sundeck. This not only provides an excellent space for indoor outdoor entertaining, it also captures all the morning sun, while facing away from the prevailing winds. This is a very practical property in terms of the design and low maintenance construction.