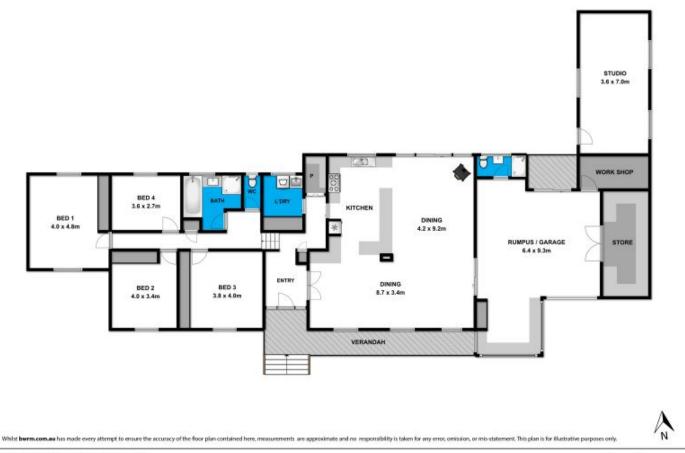

## For full version visit the website

| 4 🍋 2 🖕 | 2 🚘 |
|---------|-----|
|---------|-----|

| Туре      | : House                                     |
|-----------|---------------------------------------------|
| Price     | : \$ 1,417,000                              |
| Land Size | : 3663 sqm                                  |
| View      | : https://www.greatoceanproperties.com.au/3 |
|           | 273253                                      |