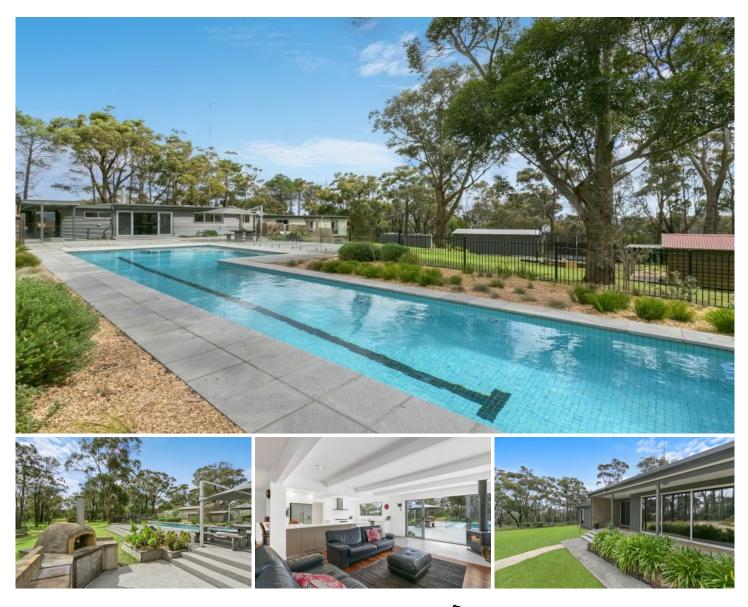

## AUCTION 26TH NOVEMBER AT 12PM

Amazingly private and peaceful, this picturesque residence reveals a perfect northern orientation, set on almost 1 acre of established landscaped grounds with blue water views from the front of the property and bush views to the rear. In a location constantly sought for its proximity to the main beach, restaurants, cafes, local school, ovals and bike park.

This lovely property provides a feeling of an oasis with its natural surrounds. The centre piece of the property is the magnificent indoor and outdoor entertaining area where careful consideration has been given to the landscaping, including a pizza oven and a sparkling 20 meter lap pool and spa enjoying serene tree top views that merge into the natural bush.