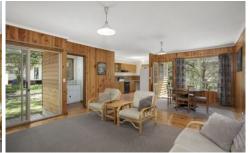

The interior evokes that classic beach house vibe, and provides an abundance of natural light. This home comprises; three spacious bedrooms and a central bathroom. The open plan light and bright main living/kitchen/dining area lies at the homes core, creating a central family hub. This living space is linked with the outdoors through two different doors to the private sunny North West facing backyard, placing it perfectly for entertaining, relaxing or that weekend game of backyard cricket.