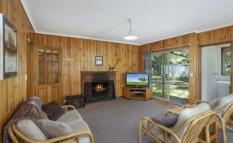

The interior evokes that classic beach house vibe, and provides an abundance of natural light. This home comprises; three spacious bedrooms and a central bathroom. The open plan light and bright main living/kitchen/dining area lies at the homes core, creating a central family hub. This living space is linked with the outdoors through two different doors to the private sunny North West facing backyard, placing it perfectly for entertaining, relaxing or that weekend game of backyard cricket.