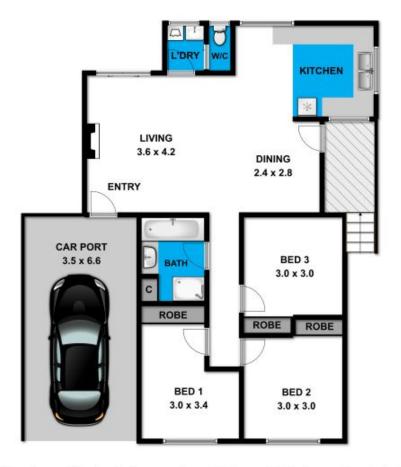

The interior evokes that classic beach house vibe, and provides an abundance of natural light. This home comprises; three spacious bedrooms and a central bathroom. The open plan light and bright main living/kitchen/dining area lies at the homes core, creating a central family hub. This living space is linked with the outdoors through two different doors to the private sunny North West facing backyard, placing it perfectly for entertaining, relaxing or that weekend game of backyard cricket.

## 3 📭 1 🔓 1 😭

Type : House **Price** : \$ 543,000 Land Size: 714 sqm

View : https://www.greatoceanproperties.com.au/3

283779

0352200000

For full version visit the website

Whits berns.com.au has made every attempt to ensure the accuracy of the floor plan contained here, measurements are approximate and no responsibility is taken for any error, omission, or mis-statement. This plan is for illustrative purposes only.