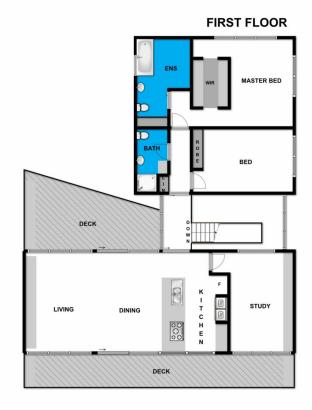

## 2 Aireys Street AIREYS INLET VIC

Offers required by 5th December 2016

This exceptional property enjoys stunning views of Eagle Rock and the Aireys Inlet Lighthouse. The brilliant position, beautiful view and simply stunning architectural residence is a combination of attributes that will not fail to impress. Upon entering you are greeted with a contemporary design to encompass the lifestyle needs of either a holiday home or permanent residence. The architectural elements of soaring ceilings, polished spotted gum floors and extensive glazing, blend together creating an ideal family coastal haven. The five bedrooms, three bathrooms, study and multiple living areas are spread over two levels. The upstairs is accessed via wide open tread timber staircase inside a double storey glass lined void, providing access to an expansive kitchen/living/dining hub with stunning

5 **4** 3 **4** 2 **4** 

Type : House Land Size : 877 sqm

View: https://www.greatoceanproperties.com.au/3

284274

Marty Maher 0352200000

For full version visit the website

Whilst **bwrm.com.au** has made every attempt to ensure the accuracy of the floor plan contained here, measurements are approximate and no responsibility is taken for any error, omission, or mis-statement. This plan is for illustrative purposes only.