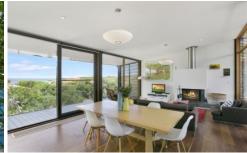

## 2 Aireys Street AIREYS INLET VIC

Offers required by 5th December 2016

This exceptional property enjoys stunning views of Eagle Rock and the Aireys Inlet Lighthouse. The brilliant position, beautiful view and simply stunning architectural residence is a combination of attributes that will not fail to impress. Upon entering you are greeted with a contemporary design to encompass the lifestyle needs of either a holiday home or permanent residence. The architectural elements of soaring ceilings, polished spotted gum floors and extensive glazing, blend together creating an ideal family coastal haven. The five bedrooms, three bathrooms, study and multiple living areas are spread over two levels. The upstairs is accessed via wide open tread timber staircase inside a double storey glass lined void, providing access to an expansive kitchen/living/dining hub with stunning