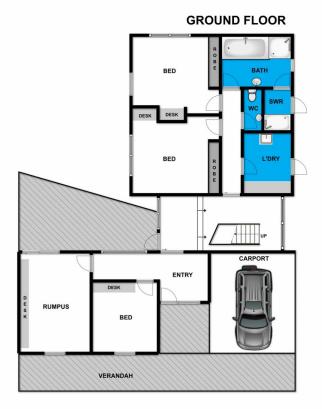

## 2 Aireys Street AIREYS INLET VIC

Offers required by 5th December 2016

This exceptional property enjoys stunning views of Eagle Rock and the Aireys Inlet Lighthouse. The brilliant position, beautiful view and simply stunning architectural residence is a combination of attributes that will not fail to impress. Upon entering you are greeted with a contemporary design to encompass the lifestyle needs of either a holiday home or permanent residence. The architectural elements of soaring ceilings, polished spotted gum floors and extensive glazing, blend together creating an ideal family coastal haven. The five bedrooms, three bathrooms, study and multiple living areas are spread over two levels. The upstairs is accessed via wide open tread timber staircase inside a double storey glass lined void, providing access to an expansive kitchen/living/dining hub with stunning

5 **4** 3 **4** 2 **4** 

Type : House Land Size : 877 sqm

View: https://www.greatoceanproperties.com.au/3

284274

Marty Maher 0352200000

For full version visit the website

Whilst **bwrm.com.au** has made every attempt to ensure the accuracy of the floor plan contained here, measurements are approximate and no responsibility is taken for any error, omission, or mis-statement. This plan is for illustrative purposes only.