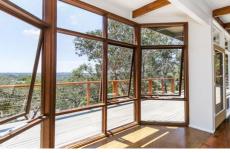

Upstairs features an open plan kitchen / living area, an expansive timber deck, 2 bedrooms, a central bathroom and laundry. While a contemporary space on the lower level could be used as a studio, home office or 3rd bedroom.