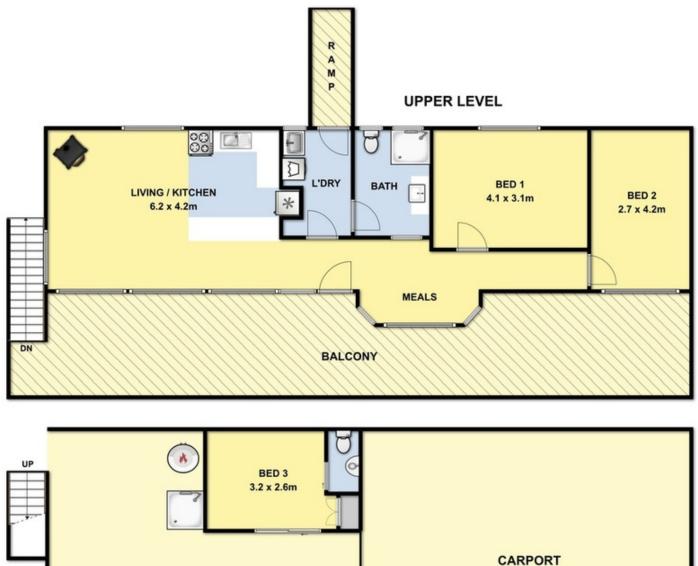

Upstairs features an open plan kitchen / living area, an expansive timber deck, 2 bedrooms, a central bathroom and laundry. While a contemporary space on the lower level could be used as a studio, home office or 3rd bedroom.

Featuring:

For full version visit the website

3 📭 1.500 🖺 2 😭

Type : House Price : \$ 1,825 Land Size : 943 sqm

**View**: https://www.greatoceanproperties.com.au/3

324943

Michelle Mc Donald 03 5263 1100

BED 3
3.2 x 2.6m

CARPORT

UNDER DECK

LOWER LEVEL

THIS FLOOR PLAN IS A SKETCH ALL DATA SHOWN IS GENERAL ONLY NB: ALL DIMENSIONS STATED ARE APPROXIMATE ONLY AND SHOULD NOT BE TAKEN AS DEFINITE