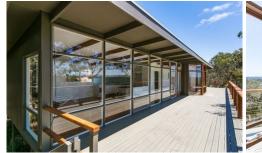

Upstairs features an open plan kitchen / living area, an expansive timber deck, 2 bedrooms, a central bathroom and laundry. While a contemporary space on the lower level could be used as a studio, home office or 3rd bedroom.