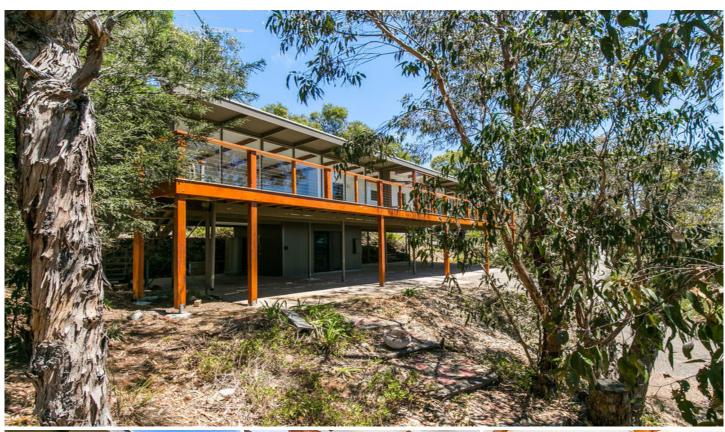

## 1 Bachli Court ANGLESEA VIC

APPLICATION ACCEPTED This Anglesea beach house feels like a natural oasis with its native landscape and treed outlook providing a great sense of privacy and space. Tree top views and water glimpses to Point Addis with an abundance of natural light, this home has been newly upgraded while respecting its beach house roots and 60's architectural heritage.

Upstairs features an open plan kitchen / living area, an expansive timber deck, 2 bedrooms, a central bathroom and laundry. While a contemporary space on the lower level could be used as a studio, home office or 3rd bedroom.