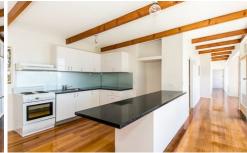

Upstairs features an open plan kitchen / living area, an expansive timber deck, 2 bedrooms, a central bathroom and laundry. While a contemporary space on the lower level could be used as a studio, home office or 3rd bedroom.