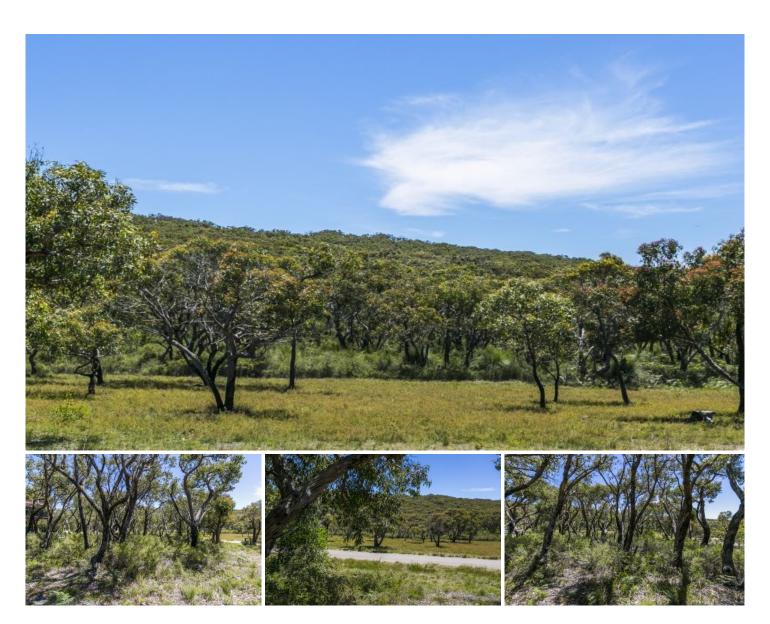

## 29 Forest Drive FAIRHAVEN VIC

This beautiful 1000sqm (app) native allotment has a picturesque north facing aspect that overlooks the Great Otway National Park. The vacant allotment is relatively level allowing no significant earth works required to build either a single or double storey dwelling. There is no building envelope on these allotments although normal council guidelines still apply. Given the popularity of energy efficient dwellings, the north facing aspect should not be underestimated as a significant feature in terms of assisting with the minimisation of running costs once a dwelling is completed on the site. The beach and Fairhaven Surf Club is only a two minute drive away or 10 minute walk. Now with the Surf Club underpass in place, appropriately aged children can walk or ride to the beach without parental supervision as there is no need to worry about them