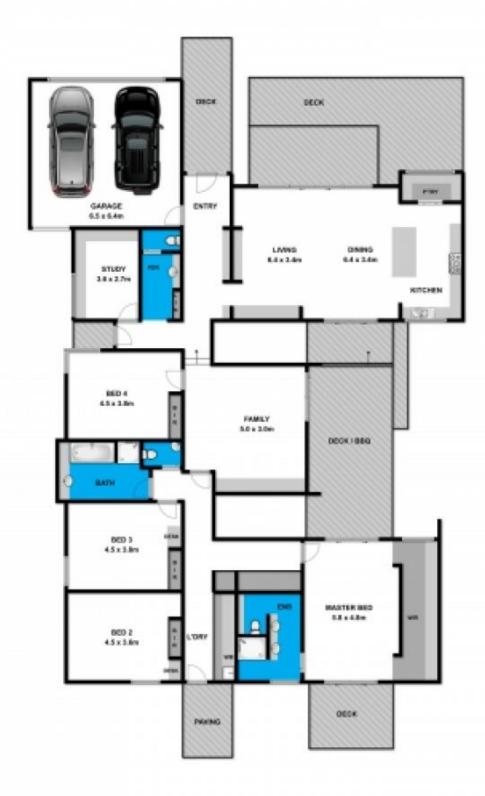

## OFFERS REQUIRED BY 19TH DECEMBER

Stunning and striking is this custom built 4bedroom, 2 living, 2 bathroom coastal home. Built by Torquay Building Services the property is simply quality personified. A stylish and contemporary home boasting clean lines, exceptional fixtures and fittings, timber floors with a designer feel throughout. The lavish and well appointed kitchen is an entertainers delight. Equipped with granite bench tops, quality appliances, glass splash back and ample storage incorporating a walk in pantry and generous cupboard space. The kitchen hub is integrated to the expansive open plan livingzone which leads through bifold doors to the relaxed outdoor entertaining area.

This modern marvel comprises; a spacious master

4 🚐 2 🚍 2 🗬

Type : House Land Size : 612 sqm

**View**: https://www.greatoceanproperties.com.au/3

334115

Marty Maher 0352200000