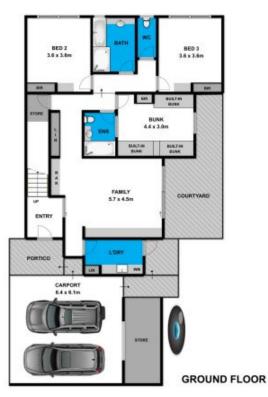

For full version visit the website

4 🗀 3 🔓 2 🖨

Type : House Land Size : 819 sqm

View: https://www.greatoceanproperties.com.au/3

342339

Marty Maher 0352200000

Whilst **bwrm.com.au** has made every attempt to ensure the accuracy of the floor plan contained here, measurements are approximate and no responsibility is taken for any error, omission, or mis-statement. This plan is for illustrative purposes only.