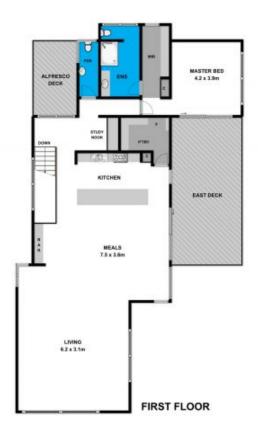

For full version visit the website

4 🗀 3 🔓 2 🖨

Type : House Land Size : 819 sqm

View: https://www.greatoceanproperties.com.au/3

342339

Marty Maher 0352200000

Whilst **bwrm.com.au** has made every attempt to ensure the accuracy of the floor plan contained here, measurements are approximate and no responsibility is taken for any error, omission, or mis-statement. This plan is for illustrative purposes only.