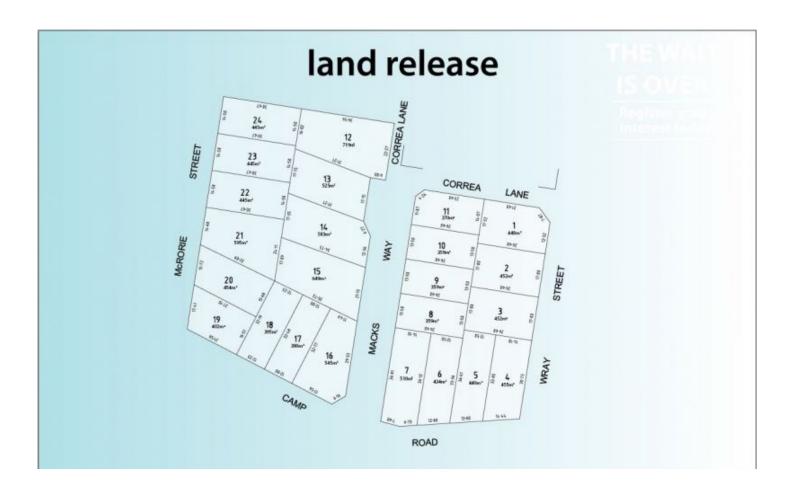

## Lot 15 / 22-28 Camp Road ANGLESEA VIC

Nautilus Estate is one of the last land releases in Anglesea with only 5 allotments remaining

This 24 allotment land release commands an elevated position with some magnificent river and bush views