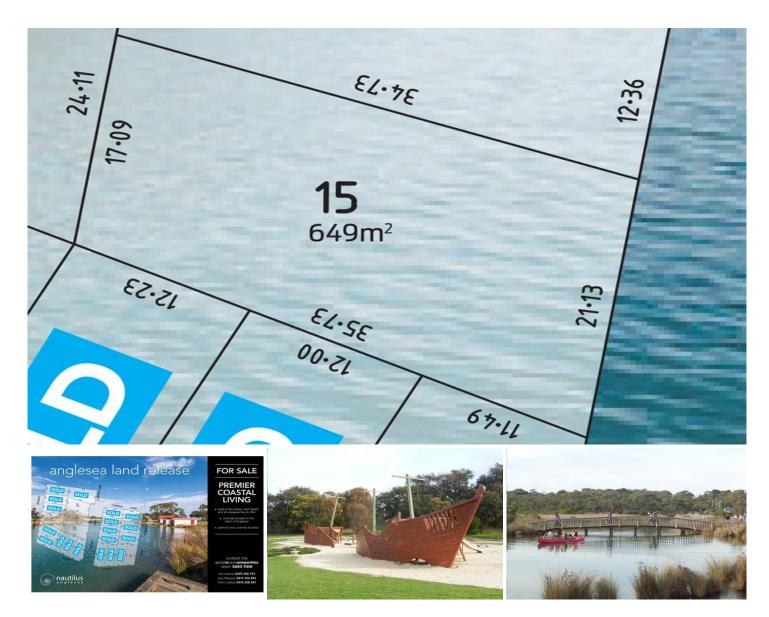

## Lot 15 / 22-28 Camp Road ANGLESEA VIC

Nautilus Estate is one of the last land releases in Anglesea with only 5 allotments remaining

This 24 allotment land release commands an elevated position with some magnificent river and bush views

| Туре      | : Land       |
|-----------|--------------|
| Price     | : \$ 505,000 |
| Land Size | : 649 sam    |

)0

: https://www.greatoceanproperties.com.au/3 342725

View

Marty Maher 0352200000

https://www.greatoceanproperties.com.au