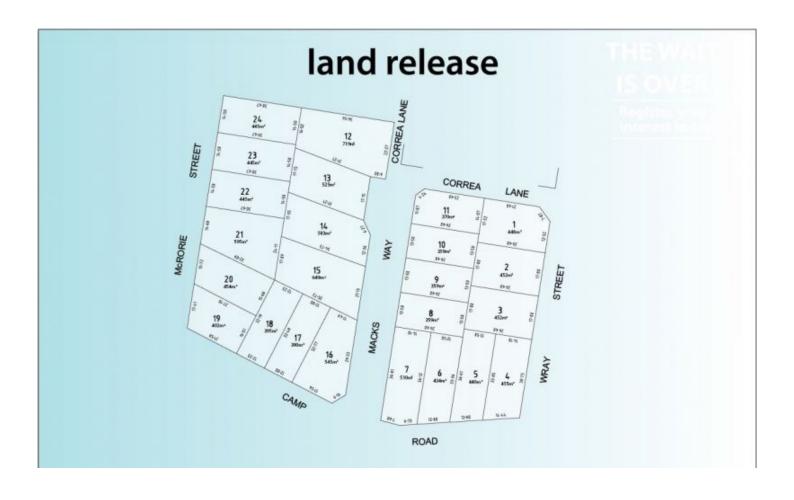

## Lot 21 / 22-28 Camp Road ANGLESEA VIC

Nautilus Estate is one of the last land releases in Anglesea with only 5 allotments remaining

This 24 allotment land release commands an elevated position with some magnificent river and bush views

Type : Land Price : \$ 505,000 Land Size : 595 sqm

**View**: https://www.greatoceanproperties.com.au/3

342777

Marty Maher 0352200000