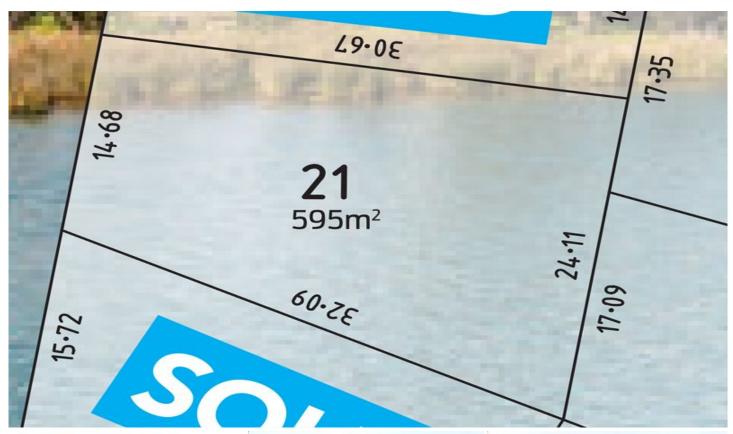

## Lot 21 / 22-28 Camp Road ANGLESEA VIC

Nautilus Estate is one of the last land releases in Anglesea with only 5 allotments remaining

This 24 allotment land release commands an elevated position with some magnificent river and bush views

Type : Land Price : \$ 505,000 Land Size : 595 sqm

**View**: https://www.greatoceanproperties.com.au/3

342777

Marty Maher 0352200000