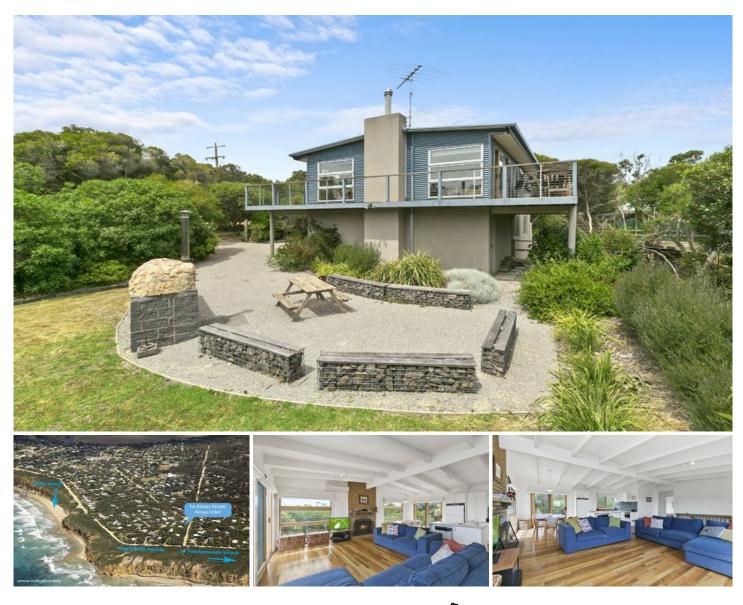

## **1a Aireys Street AIREYS INLET VIC**

Offers required by 31 January 2017

It doesn't matter how you describe it, the golden rule of real estate is particularly evident with the position of this beautifully presented 4BR residence. Set in the ever popular ocean side precinct of Aireys Inlet, the property is a short walk to both Gully and Sunnymeade beaches and just off the famous cliff top walks. The residence, set on a basically level 782sqm (app) allotment, has been renovated in recent years and is of a robust, low maintenance construction. It enjoys exceptional natural light and is decorated with a classic coastal palette. Features include ample accommodation in four bedrooms, large open plan living area, two bathrooms, sun decks on three sides, lock up garage (which could convert to rumpus room), wood

## For full version visit the website

| 4 🎮 2 🚔 2 🛱 | 7 |
|-------------|---|
|-------------|---|

| Туре      | : House                                            |
|-----------|----------------------------------------------------|
| Price     | : \$ 905,000                                       |
| Land Size | : 782 sqm                                          |
| View      | : https://www.greatoceanproperties.com.au/3 399057 |