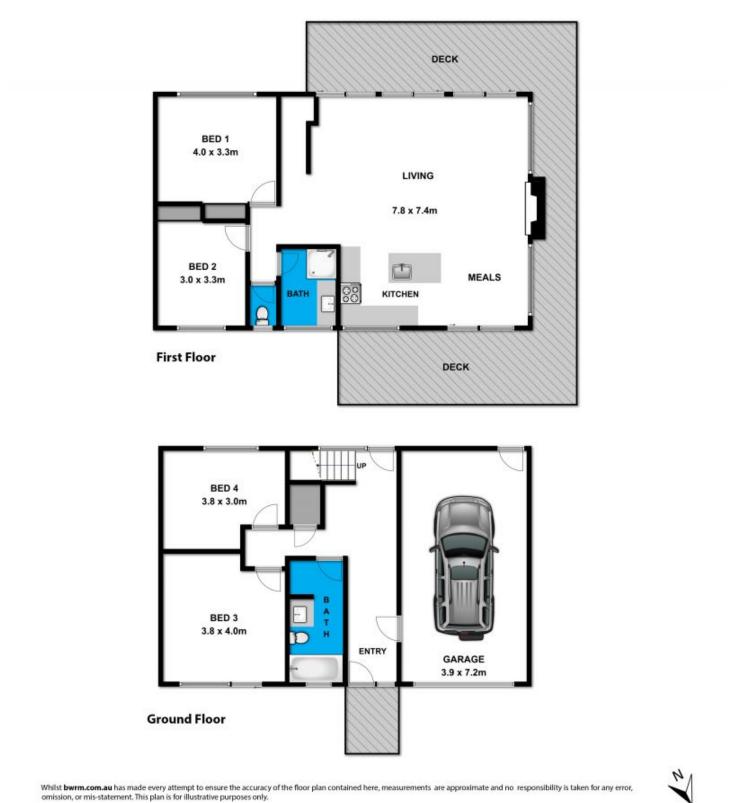

## **1a Aireys Street AIREYS INLET VIC**

Offers required by 31 January 2017

It doesn't matter how you describe it, the golden rule of real estate is particularly evident with the position of this beautifully presented 4BR residence. Set in the ever popular ocean side precinct of Aireys Inlet, the property is a short walk to both Gully and Sunnymeade beaches and just off the famous cliff top walks. The residence, set on a basically level 782sqm (app) allotment, has been renovated in recent years and is of a robust, low maintenance construction. It enjoys exceptional natural light and is decorated with a classic coastal palette. Features include ample accommodation in four bedrooms, large open plan living area, two bathrooms, sun decks on three sides, lock up garage (which could convert to rumpus room), wood