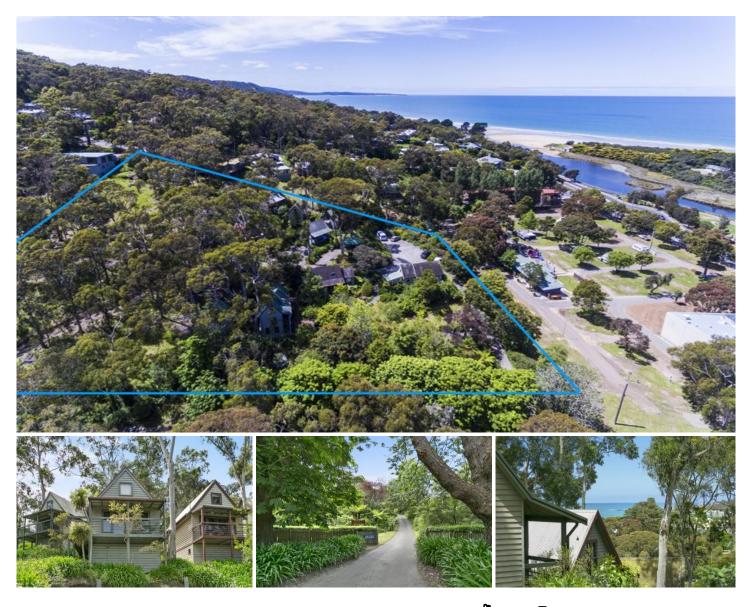

## **10 Erskine Avenue LORNE VIC**

Set on the largest privately owned residential land holding in central Lorne, the Great Ocean Road Cottages freehold and business is being sold after 27 years of successful operation. With 10 cottages, catering for a variety of group an configurations, plus office/residence set on approximately 9000sqm (2.25 acres app), the infrastructure is significant and the location, being walking distance to all the sort after amenities of Lorne, is excellent. The cottages, many with picturesque ocean views have been well maintained and forward bookings are in place. The lush garden setting of the property provides instant appeal from entering and the majestic mature eucalypts are a Lorne trademark. Any new buyer would be purchasing a cashflow business with the obvious potential of future development on the site subject to council approval. The size of the land,