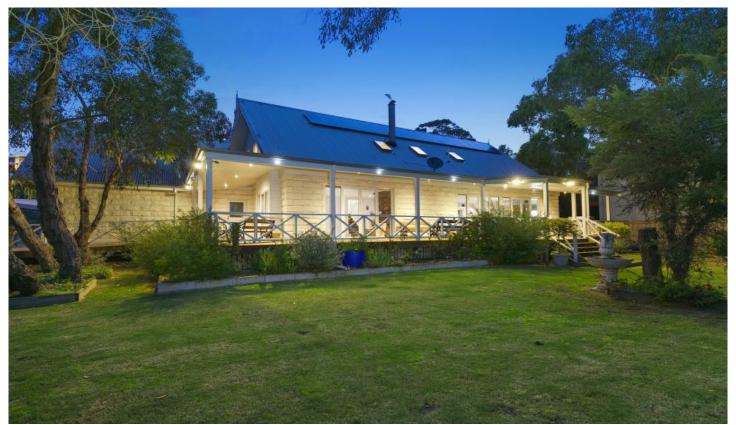

## 1b River Reserve Road ANGLESEA VIC

What could be more enticing than a leisurely morning stroll along the river to the beach and a coffee along the way. Enjoy all this from your door step on River Reserve Road. This double storey beach house comprises a master bedroom with walk in robe and ensuite, three large bedrooms all with well appointed bathrooms, two spacious separately zoned living areas, a private home office/study and hostess kitchen with a walk-in pantry. Comfortable and inviting the open plan kitchen/living and dining area flows to the outdoors with an undercover deck that runs the length of the property, perfect for enjoying a sunny afternoon with the view over the Anglesea River directly across the road. Flooded with natural light, the home evokes a sense of space and airiness throughout. The concealed heating and