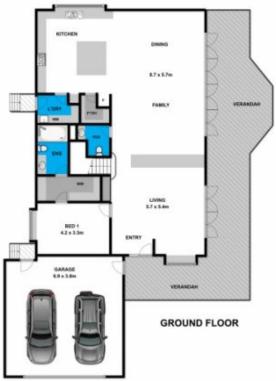

## 1b River Reserve Road ANGLESEA VIC

What could be more enticing than a leisurely morning stroll along the river to the beach and a coffee along the way. Enjoy all this from your door step on River Reserve Road. This double storey beach house comprises a master bedroom with walk in robe and ensuite, three large bedrooms all with well appointed bathrooms, two spacious separately zoned living areas, a private home office/study and hostess kitchen with a walk-in pantry. Comfortable and inviting the open plan kitchen/living and dining area flows to the outdoors with an undercover deck that runs the length of the property, perfect for enjoying a sunny afternoon with the view over the Anglesea River directly across the road. Flooded with natural light, the home evokes a sense of space and airiness throughout. The concealed heating and

For full version visit the website

4 🕒 4 📛 2 🗬

Type : House Land Size : 812 sqm

View: https://www.greatoceanproperties.com.au/3

403318

Marty Maher 0352200000

Whilst **bwrm.com.au** has made every attempt to ensure the accuracy of the floor plan contained here, measurements are approximate and no responsibility is taken for any error, omission, or mis-statement. This plan is for illustrative purposes only.