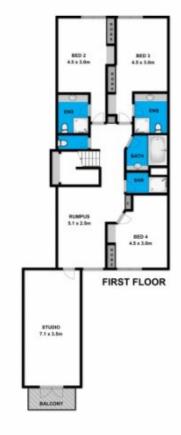

## 1b River Reserve Road ANGLESEA VIC

What could be more enticing than a leisurely morning stroll along the river to the beach and a coffee along the way. Enjoy all this from your door step on River Reserve Road. This double storey beach house comprises a master bedroom with walk in robe and ensuite, three large bedrooms all with well appointed bathrooms, two spacious separately zoned living areas, a private home office/study and hostess kitchen with a walk-in pantry. Comfortable and inviting the open plan kitchen/living and dining area flows to the outdoors with an undercover deck that runs the length of the property, perfect for enjoying a sunny afternoon with the view over the Anglesea River directly across the road. Flooded with natural light, the home evokes a sense of space and airiness throughout. The concealed heating and

For full version visit the website

4 🕒 4 📛 2 🗬

Type : House Land Size : 812 sqm

View: https://www.greatoceanproperties.com.au/3

403318

Marty Maher 0352200000

Whilst **bwrm.com.au** has made every attempt to ensure the accuracy of the floor plan contained here, measurements are approximate and no responsibility is taken for any error, omission, or mis-statement. This plan is for illustrative purposes only.