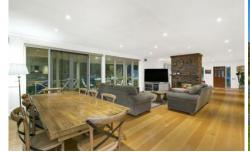

## 1b River Reserve Road ANGLESEA VIC

What could be more enticing than a leisurely morning stroll along the river to the beach and a coffee along the way. Enjoy all this from your door step on River Reserve Road. This double storey beach house comprises a master bedroom with walk in robe and ensuite, three large bedrooms all with well appointed bathrooms, two spacious separately zoned living areas, a private home office/study and hostess kitchen with a walk-in pantry. Comfortable and inviting the open plan kitchen/living and dining area flows to the outdoors with an undercover deck that runs the length of the property, perfect for enjoying a sunny afternoon with the view over the Anglesea River directly across the road. Flooded with natural light, the home evokes a sense of space and airiness throughout. The concealed heating and