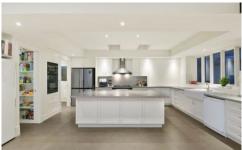

## 1b River Reserve Road ANGLESEA VIC

What could be more enticing than a leisurely morning stroll along the river to the beach and a coffee along the way. Enjoy all this from your door step on River Reserve Road. This double storey beach house comprises a master bedroom with walk in robe and ensuite, three large bedrooms all with well appointed bathrooms, two spacious separately zoned living areas, a private home office/study and hostess kitchen with a walk-in pantry. Comfortable and inviting the open plan kitchen/living and dining area flows to the outdoors with an undercover deck that runs the length of the property, perfect for enjoying a sunny afternoon with the view over the Anglesea River directly across the road. Flooded with natural light, the home evokes a sense of space and airiness throughout. The concealed heating and