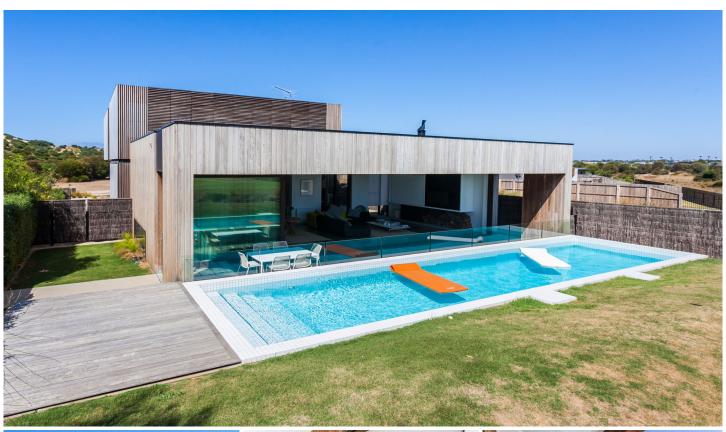

## 261 The Esplanade TORQUAY VIC

This stunning architect designed home offers the finest of coastal lifestyles in a prime Torquay position opposite beautiful Whites beach and views over the lush fairways of the Sands Golf Club; embodying sophistication and style with effortless elegance. The timber and concrete home was designed by Wolveridge Architects and was short listed in the Victorian Architecture Awards.

Complete with three bedrooms (all with ensuites), multiple living spaces, and a large study/fourth bedroom. Design features also include a spacious open plan living/dining, north facing entertaining area, 13 metre in ground pool and double lock up garage. A superb mix of luxury and comfort that blends perfectly to create an outstanding home.

Designed to maximise space, invite in the sunshine and promote seamless indoor/outdoor living, it is very much

3 🔄 3 🔓 2 🖨

Type : House Land Size : 940 sqm

View: https://www.greatoceanproperties.com.au/3