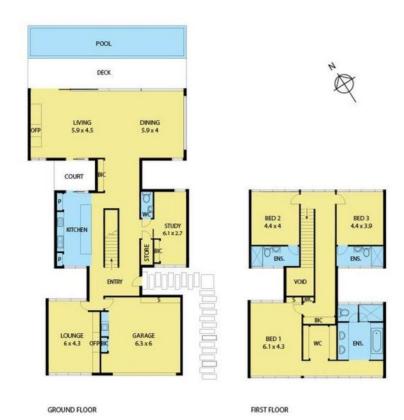

## 261 The Esplanade TORQUAY VIC

This stunning architect designed home offers the finest of coastal lifestyles in a prime Torquay position opposite beautiful Whites beach and views over the lush fairways of the Sands Golf Club; embodying sophistication and style with effortless elegance. The timber and concrete home was designed by Wolveridge Architects and was short listed in the Victorian Architecture Awards.

Complete with three bedrooms (all with ensuites), multiple living spaces, and a large study/fourth bedroom. Design features also include a spacious open plan living/dining, north facing entertaining area, 13 metre in ground pool and double lock up garage. A superb mix of luxury and comfort that blends perfectly to create an outstanding home.

Designed to maximise space, invite in the sunshine and promote seamless indoor/outdoor living, it is very much

3 🔄 3 🔓 2 🖨

Type : House Land Size : 940 sqm

View: https://www.greatoceanproperties.com.au/3