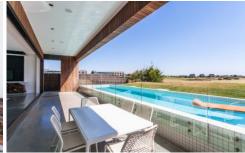

Complete with three bedrooms (all with ensuites), multiple living spaces, and a large study/fourth bedroom. Design features also include a spacious open plan living/dining, north facing entertaining area, 13 metre in ground pool and double lock up garage. A superb mix of luxury and comfort that blends perfectly to create an outstanding home.

Designed to maximise space, invite in the sunshine and promote seamless indoor/outdoor living, it is very much

3 🔄 3 🔓 2 🖨

Type : House Land Size : 940 sqm

View: https://www.greatoceanproperties.com.au/3