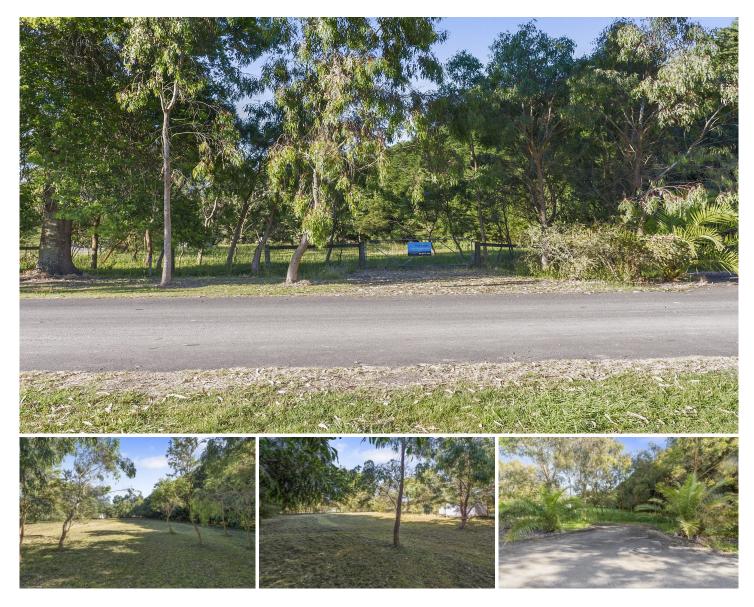

## **11 Henry Street FORREST VIC**

This land presents a unique opportunity for a potential purchaser to create and build their dream home in the heart of Forrest. With a frontage of approx 40 metres and total area of 1965 sqm (half an acre approximately) this flat, partly treed and fully fenced site (secure for pets) is located on a sealed road in the beautiful township of Forrest. Within close proximity to national parks, stunning walks, mountain bike trails and local gourmet produce. With growing demand and a lack of offerings of this nature we expect that this won't last long!