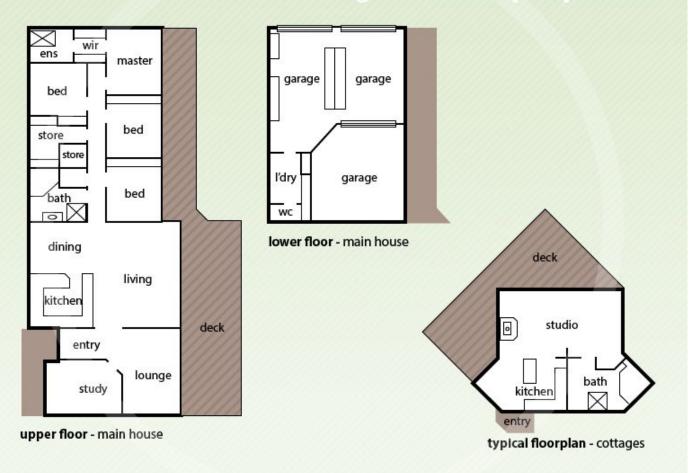

## 165 Tuxion Road APOLLO BAY VIC

A place of peace, utter beauty and spectacular ocean views, this five-bedroom brick residence designed by architect John Pizzey set on 20 acres (approx.) seemingly floats above the hills and gum trees with panoramic views across the countryside, Apollo Bay and harbour to Bass Strait. Within 5 minutes of Apollo Bay's beach, shops and cafes, this is a truly unique offering. Not only does it include a beautifully designed home, but 5 spectacular luxury studio villas with a long established reputation as one Great Ocean Road's most exclusive and romantic holiday accommodation destinations for couples, a favourite for honeymoons, anniversaries and wedding proposals.

A wonderful family home for entertaining, relaxing living and outdoor adventures, the never-to-be-lost view is drawn

10 😕 7 🖺 7 🖨

**Type**: House **Price**: \$ 2,520,000

**View**: https://www.greatoceanproperties.com.au/34117