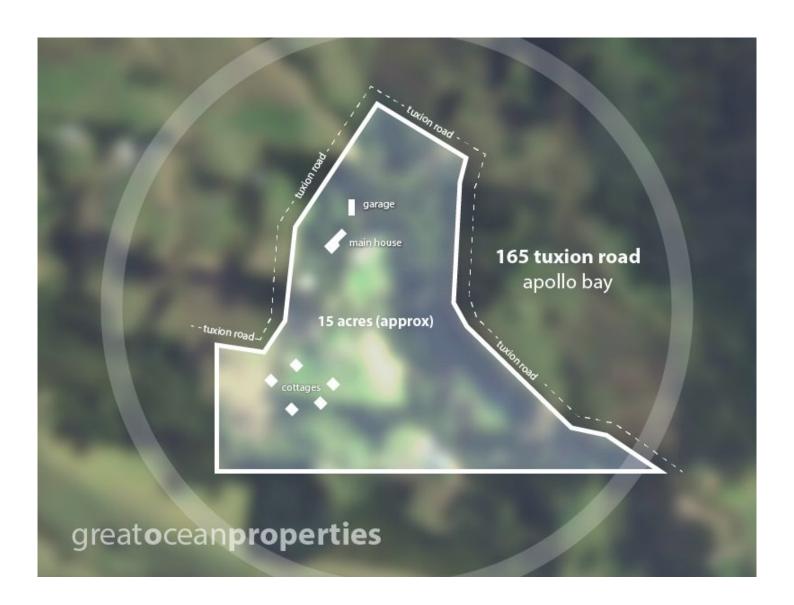

## 165 Tuxion Road APOLLO BAY VIC

A place of peace, utter beauty and spectacular ocean views, this five-bedroom brick residence designed by architect John Pizzey set on 20 acres (approx.) seemingly floats above the hills and gum trees with panoramic views across the countryside, Apollo Bay and harbour to Bass Strait. Within 5 minutes of Apollo Bay's beach, shops and cafes, this is a truly unique offering. Not only does it include a beautifully designed home, but 5 spectacular luxury studio villas with a long established reputation as one Great Ocean Road's most exclusive and romantic holiday accommodation destinations for couples, a favourite for honeymoons, anniversaries and wedding proposals.

A wonderful family home for entertaining, relaxing living and outdoor adventures, the never-to-be-lost view is drawn

10 😕 7 🖺 7 🖨

**Type**: House **Price**: \$ 2,520,000

**View**: https://www.greatoceanproperties.com.au/34117