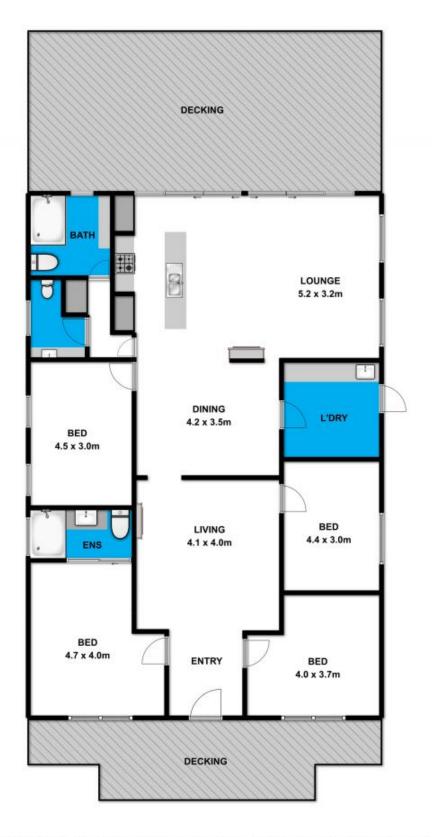

This immaculately presented single level beach house has been designed to allow seamless living throughout a generous floorplan. Offering exceptional four bedroom, two bathrooms (master with ensuite) accommodation. The open plan kitchen/living and dining open directly onto a sun filled decked entertaining/BBQ area and grassed back yard.

An impressive kitchen will easily cater for all the family and large scale entertaining. The glass fire place creates the perfect feature as the sun sets.

There is a second living area for family members who need

## 4 🕮 2 📛 2 🖨

Type : House Land Size : 625 sqm

View: https://www.greatoceanproperties.com.au/3

428036

Marty Maher 0352200000

For full version visit the website

Approx Area 240.4m<sup>2</sup>

Whilst bwrm.com.au has made every attempt to ensure the accuracy of the floor plan contained here, measurements are approximate and no responsibility is taken for any error, omission, or mis-statement. This plan is for illustrative purposes only.