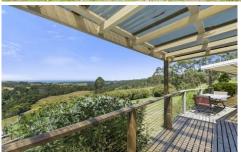

## 710 Great Ocean Road APOLLO BAY VIC

Nestled to blend harmoniously with the coastal environment whilst maximising the panoramic water and rural views, this renovated home is set on an easy to manage allotment of approx. 2000 sqm.

Experience the feeling of warmth and charm as you step inside this impressive residence. A magnificent wrap around balcony and large windows frame the panoramic water views. A large living and dining area, kitchen and meals, master bedroom with walk in robe and ensuite with access to balcony and a further bedroom with built in robes. An open fireplace and the relaxed coastal design offer an ideal space for friends and family to gather and enjoy a lifestyle opportunity close to the amenities that Apollo Bay has to offer.