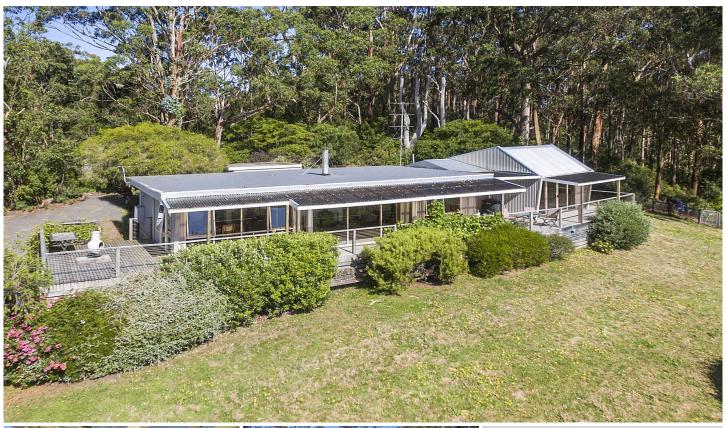

## 710 Great Ocean Road APOLLO BAY VIC

Nestled to blend harmoniously with the coastal environment whilst maximising the panoramic water and rural views, this renovated home is set on an easy to manage allotment of approx. 2000 sqm.

Experience the feeling of warmth and charm as you step inside this impressive residence. A magnificent wrap around balcony and large windows frame the panoramic water views. A large living and dining area, kitchen and meals, master bedroom with walk in robe and ensuite with access to balcony and a further bedroom with built in robes. An open fireplace and the relaxed coastal design offer an ideal space for friends and family to gather and enjoy a lifestyle opportunity close to the amenities that Apollo Bay has to offer.

Set on low maintenance coastal gardens, the home is also

2 🗀 2 🔓 3 🖨

**Type**: House **Price**: \$ 587,500

View: https://www.greatoceanproperties.com.au/34359

60

Gary Van Someren 0418550049

For full version visit the website