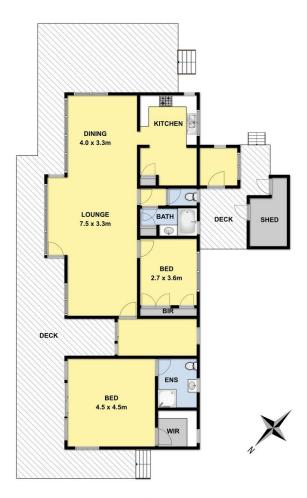

Experience the feeling of warmth and charm as you step inside this impressive residence. A magnificent wrap around balcony and large windows frame the panoramic water views. A large living and dining area, kitchen and meals, master bedroom with walk in robe and ensuite with access to balcony and a further bedroom with built in robes. An open fireplace and the relaxed coastal design offer an ideal space for friends and family to gather and enjoy a lifestyle opportunity close to the amenities that Apollo Bay has to offer.

Set on low maintenance coastal gardens, the home is also

2 🗀 2 🔓 3 🖨

**Type**: House **Price**: \$ 587,500

View: https://www.greatoceanproperties.com.au/34359

60

Gary Van Someren 0418550049

For full version visit the website

Whilst every attempt has been to ensure the accuracy of the floor plan contained here, measurements of doors, windows, rooms and any other items are approximate and no responsibility is taken for any error omission, or mis-statement. this plan for illustrative purpose only and should be used as such by any prospective purchaser. The service, systems and appliances shown have not been tested and no guarantee as to their operability or efficiency can be given.