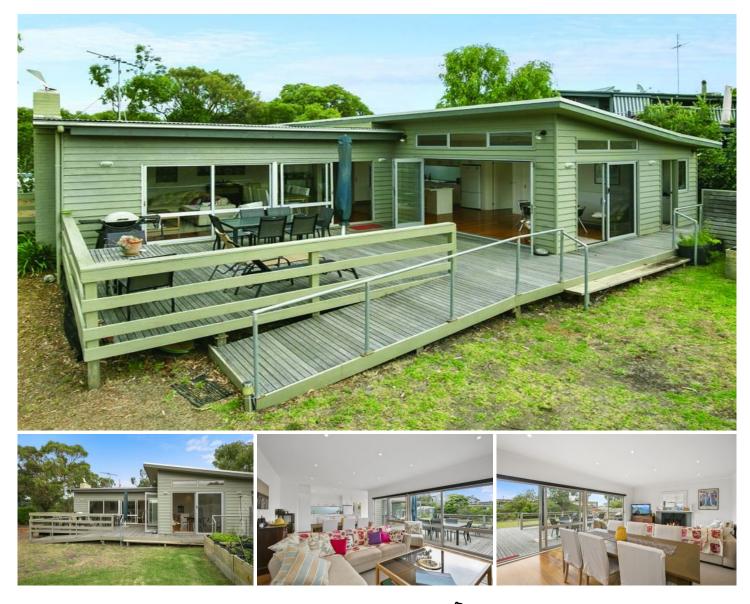

## 95 Harvey Street ANGLESEA VIC

This ideally located picture perfect single story three bedroom beach house would make a wonderful holiday hide-away or idyllic family home. This property has been transformed with a rich coastal style and a distinct warmth and character set opposite the Great Otway National Park. Upon entering you are greeted by a north facing light filled open plan living space with polished timber floors, open fire place and Hydronic heating throughout. The large feature windows set the beachy tone with views to the well established garden and expansive grassed back yard creating a great relaxed feel. The spacious open plan family living /dining adjoins the kitchen and meals area with ample bench space will easily cater for large scale entertaining and the family. The home includes three bedrooms, two bath rooms (master with ensuite).The

## For full version visit the website

| 3 🍋 | 2 🏪 | 2 🛱 |
|-----|-----|-----|
|-----|-----|-----|

| Туре      | : House                                     |
|-----------|---------------------------------------------|
| Land Size | : 836 sqm                                   |
| View      | : https://www.greatoceanproperties.com.au/3 |
|           | 443179                                      |