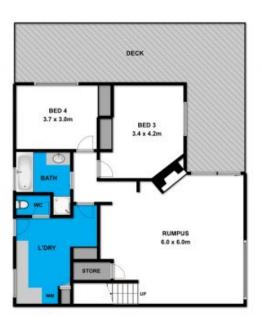

4 📮 2 🚍 2 🖨

Type : House Land Size : 1015 sqm

View: https://www.greatoceanproperties.com.au/3

445257

Marty Maher 0352200000

For full version visit the website

**Lower Level** 

**Upper Level** 

Whilst bwrm.com.au has made every attempt to ensure the accuracy of the floor plan contained here, measurements are approximate and no responsibility is taken for any error, omission, or mis-statement. This plan is for illustrative purposes only.