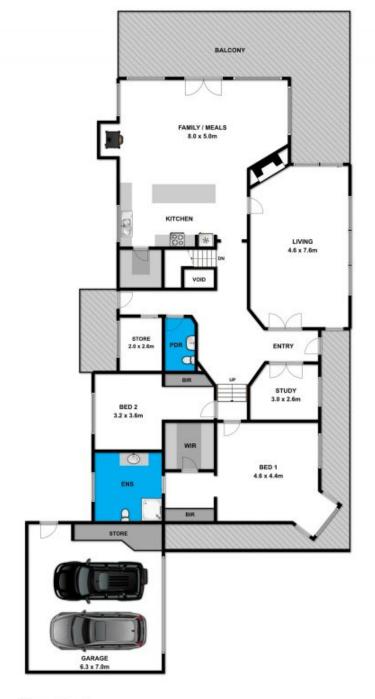

4 📮 2 🚍 2 🖨

Type : House Land Size : 1015 sqm

View: https://www.greatoceanproperties.com.au/3

445257

Marty Maher 0352200000

For full version visit the website

**Lower Level** 

**Upper Level** 

Whilst bwrm.com.au has made every attempt to ensure the accuracy of the floor plan contained here, measurements are approximate and no responsibility is taken for any error, omission, or mis-statement. This plan is for illustrative purposes only.