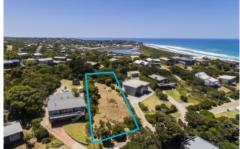

## 47 Lialeeta Road FAIRHAVEN VIC

An opportunity to secure one of the few remaining vacant allotments in prestigious Lialeeta Road. The elevation of this property means it enjoys a beautiful view across to Lorne as well as breaking surf at Fairhaven beach. There is easy access to both the beach and the Fairhaven Surf Lifesaving Club via a nearby easement and the Great Ocean Road underpass. The large 1184sq, gently sloping allotment provides ample space to build your new beach house, in an excellent location. Given the elevation and fall of the land across the road, the views cannot be compromised. There are strong recent comparable sales in the street to support the price and we look forward to assisting you.