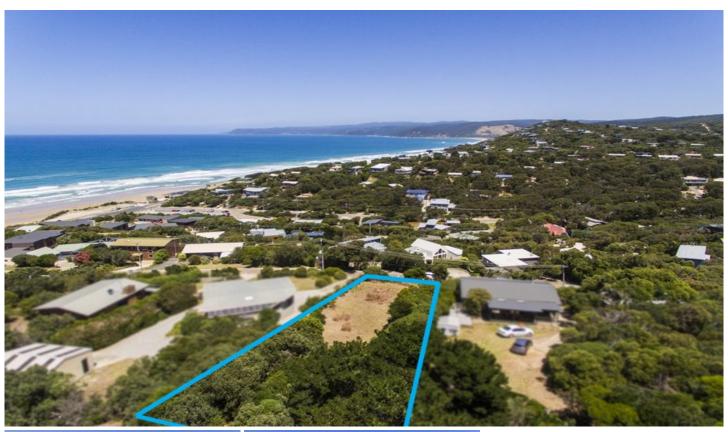

## 47 Lialeeta Road FAIRHAVEN VIC

An opportunity to secure one of the few remaining vacant allotments in prestigious Lialeeta Road. The elevation of this property means it enjoys a beautiful view across to Lorne as well as breaking surf at Fairhaven beach. There is easy access to both the beach and the Fairhaven Surf Lifesaving Club via a nearby easement and the Great Ocean Road underpass. The large 1184sq, gently sloping allotment provides ample space to build your new beach house, in an excellent location. Given the elevation and fall of the land across the road, the views cannot be compromised. There are strong recent comparable sales in the street to support the price and we look forward to assisting you.