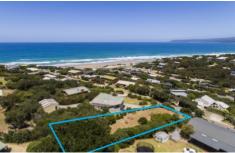

## 47 Lialeeta Road FAIRHAVEN VIC

An opportunity to secure one of the few remaining vacant allotments in prestigious Lialeeta Road. The elevation of this property means it enjoys a beautiful view across to Lorne as well as breaking surf at Fairhaven beach. There is easy access to both the beach and the Fairhaven Surf Lifesaving Club via a nearby easement and the Great Ocean Road underpass. The large 1184sq, gently sloping allotment provides ample space to build your new beach house, in an excellent location. Given the elevation and fall of the land across the road, the views cannot be compromised. There are strong recent comparable sales in the street to support the price and we look forward to assisting you.