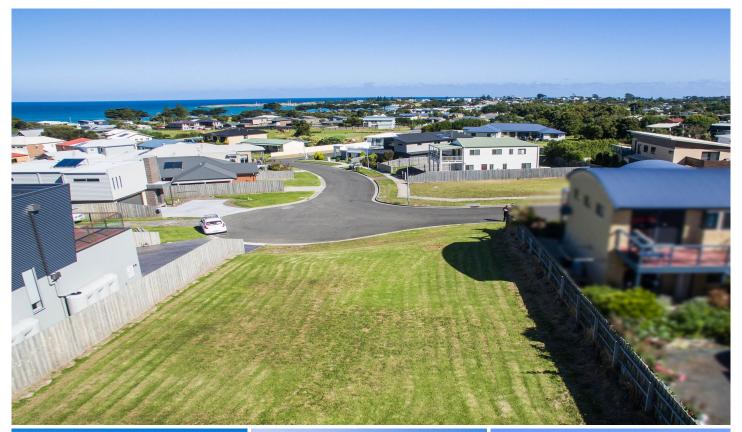

## **42 Scenic Drive APOLLO BAY VIC**

Situated in one of Apollo Bays most sought after pockets, with a stunning backdrop of the rural mountain outlook provides a superb setting for you to transform this site into your dream home. The elevated block is approximately 575sqm in size with a wide frontage of 20 metres and provides opportunity to maximize views of the ocean. Located within proximity to the beach, the Great Ocean Road and the town of Apollo Bay.

Type : Land Price : \$ 240,000 Land Size : 575 sqm

**View**: https://www.greatoceanproperties.com.au/3

458590

Gary Van Someren 0418550049