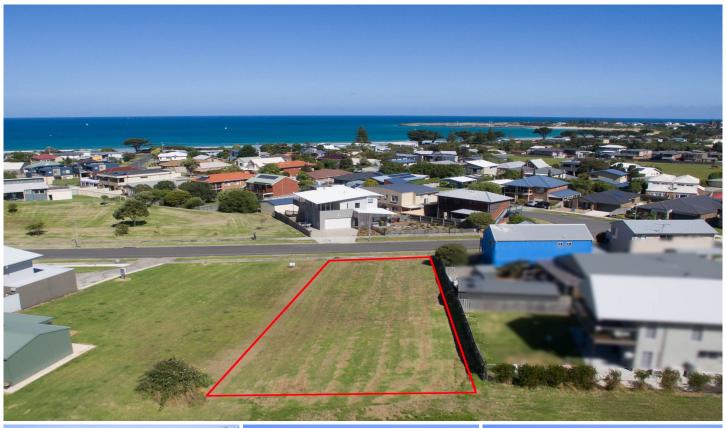

## 50 Seaview Drive APOLLO BAY VIC

Situated in the coveted township of Apollo Bay is this vacant land in a fantastic location. With views of the mountains and set on the high side of Seaview Drive, this block offers endless potential to create a dream holiday home. Set diagonally opposite from parkland and offering potential to capitalize on ocean views if a two storey home was erected (STCA). Approximate block size is 578 sqm. Within walking distance to world class beaches and the town of Apollo Bay.

Type : Land Price : \$ 180,000 Land Size : 575 sqm

View: https://www.greatoceanproperties.com.au/3

458592

Gary Van Someren 0418550049