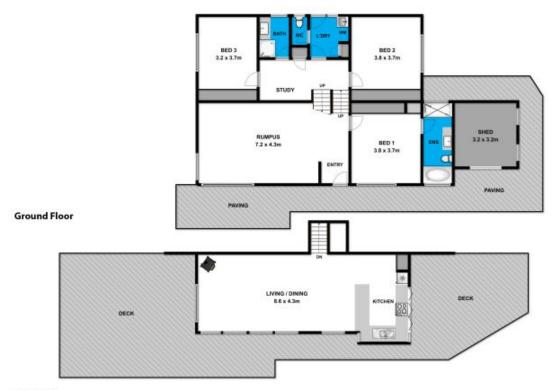

## 3 Wybellenna Drive FAIRHAVEN VIC

Offers required by 28 February 2017

This immaculately presented beach house has such a positive feeling about it you can almost feel how much it has been loved in the past. With massive sun decks at each end of the upper level and a substantial internal living area in the middle, the residence is ideal for indoor/outdoor entertaining all summer long. The servery window that opens directly on to the rear sundeck is such a practical feature and really connects inside to out. There is a large second living area down stairs that is ideal for children and teenagers alike. Accommodation is in three large bedrooms serviced by two bathrooms that include a very contemporary ensuite off the main. The east facing elevated position is excellent because it picks up all the

White bernsconau has made every attempt to ensure the accuracy of the floor plan contained here, measurements are approximate and no responsibility is taken for any error, omission, or mis-statement. This plan is for illustrative purposes only.