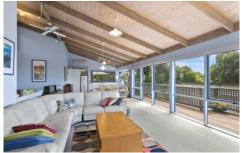

## 3 Wybellenna Drive FAIRHAVEN VIC

Offers required by 28 February 2017

This immaculately presented beach house has such a positive feeling about it you can almost feel how much it has been loved in the past. With massive sun decks at each end of the upper level and a substantial internal living area in the middle, the residence is ideal for indoor/outdoor entertaining all summer long. The servery window that opens directly on to the rear sundeck is such a practical feature and really connects inside to out. There is a large second living area down stairs that is ideal for children and teenagers alike. Accommodation is in three large bedrooms serviced by two bathrooms that include a very contemporary ensuite off the main. The east facing elevated position is excellent because it picks up all the