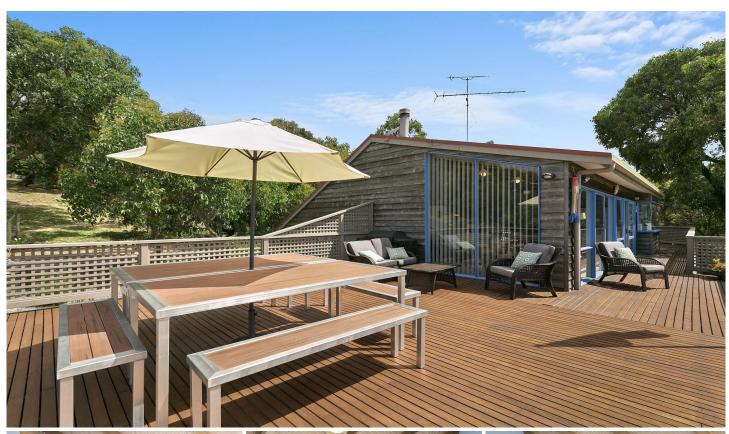

## 3 Wybellenna Drive FAIRHAVEN VIC

Offers required by 28 February 2017

This immaculately presented beach house has such a positive feeling about it you can almost feel how much it has been loved in the past. With massive sun decks at each end of the upper level and a substantial internal living area in the middle, the residence is ideal for indoor/outdoor entertaining all summer long. The servery window that opens directly on to the rear sundeck is such a practical feature and really connects inside to out. There is a large second living area down stairs that is ideal for children and teenagers alike. Accommodation is in three large bedrooms serviced by two bathrooms that include a very contemporary ensuite off the main. The east facing elevated position is excellent because it picks up all the