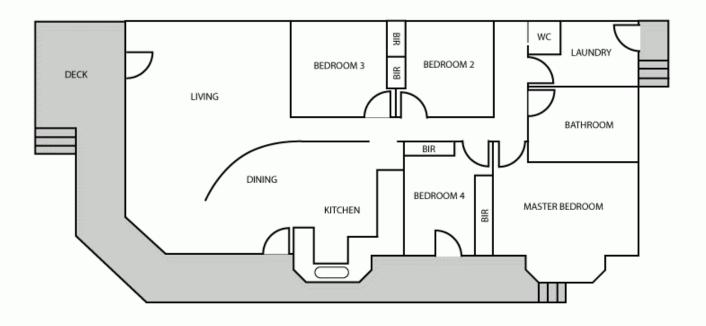

## 39 Aireys Street AIREYS INLET VIC

Located opposite acreage that provides a beautiful green backdrop, this single level four bedroom residence is an excellent coastal retreat with a traditional faade that really suits is setting. Set on a landscaped, 700sqm (app) allotment, the residence opens out on the north side from the open plan living area. This outdoor entertaining area you would use year round as it is sheltered, captures the sun and faces the bush acreages across the road. The residence itself has a very user friendly layout, with a modern kitchen/dining area adjacent the open plan living area works incredibly well in a practical sense. Ample accommodation in four bedrooms, the master bedroom, with its colonial bay window, is just a beautiful room. Other features such as a large spa bath, contemporary kitchen appliances and outbuildings for storage all add to the value.