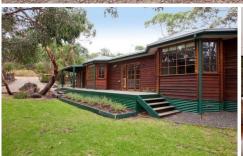

## 39 Aireys Street AIREYS INLET VIC

Located opposite acreage that provides a beautiful green backdrop, this single level four bedroom residence is an excellent coastal retreat with a traditional faade that really suits is setting. Set on a landscaped, 700sqm (app) allotment, the residence opens out on the north side from the open plan living area. This outdoor entertaining area you would use year round as it is sheltered, captures the sun and faces the bush acreages across the road. The residence itself has a very user friendly layout, with a modern kitchen/dining area adjacent the open plan living area works incredibly well in a practical sense. Ample accommodation in four bedrooms, the master bedroom, with its colonial bay window, is just a beautiful room. Other features such as a large spa bath, contemporary kitchen appliances and outbuildings for storage all add to the value.