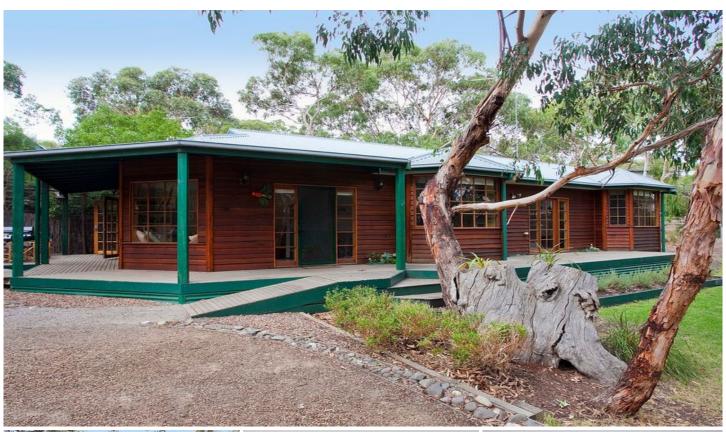

## 39 Aireys Street AIREYS INLET VIC

Located opposite acreage that provides a beautiful green backdrop, this single level four bedroom residence is an excellent coastal retreat with a traditional faade that really suits is setting. Set on a landscaped, 700sqm (app) allotment, the residence opens out on the north side from the open plan living area. This outdoor entertaining area you would use year round as it is sheltered, captures the sun and faces the bush acreages across the road. The residence itself has a very user friendly layout, with a modern kitchen/dining area adjacent the open plan living area works incredibly well in a practical sense. Ample accommodation in four bedrooms, the master bedroom, with its colonial bay window, is just a beautiful room. Other features such as a large spa bath, contemporary kitchen appliances and outbuildings for storage all add to the value.