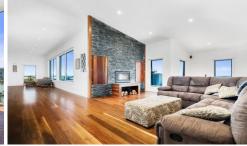

## **40 Scenic Drive APOLLO BAY VIC**

Be mesmerised by the stunning views of the hills all the way across the ocean to Cape Patton, the sheer quality and extravagance of this stunning 4 bedroom home will impress. Offering the ultimate escape and lifestyle opportunity to enjoy a home within walking distance to the beach. Delivering a luxurious sense of space, this stylish yet sophisticated residence is flooded with natural light. Featuring 9 foot ceilings, spotted gum floors and high end appointments. Immediately inviting and appealing, downstairs comprises a grand entrance, large open plan living space, 2 bedrooms with built in robes (one with stunning hill views), as well as an impressive fully tiled bathroom with frameless shower and stone vanity, plus full bath as well as a separate toilet and 2 decking areas, one to the west and the other the east, perfect for entertaining.