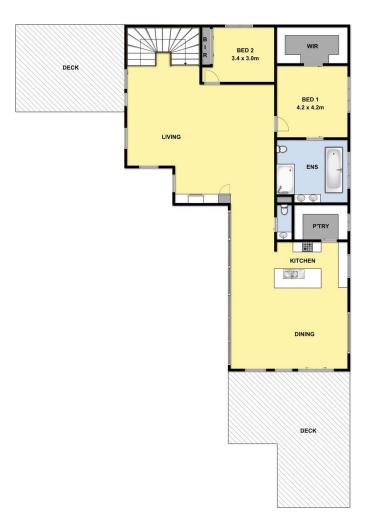

plus full bath as well as a separate toilet and 2 decking areas, one to the west and the other the east, perfect for entertaining.

4 🕒 3 🔓 8 🖨

**Type**: House **Price**: \$ 1,220,000

View: https://www.greatoceanproperties.com.au/34871

68



Gary Van Someren 0418550049

For full version visit the website



## **GROUND FLOOR**

Whilst every attempt has been to ensure the accuracy of the floor plan contained here, measurements of doors, windows, rooms and any other items are approximate and no responsibility is taken for any error omission, or mis-statement, this plan for illustrative purpose only and should be used as such by any prospective purchaser. The service, systems and appliances shown have not been tested and no guarantee as to their operability or efficiency can be given.





FIRST FLOOR