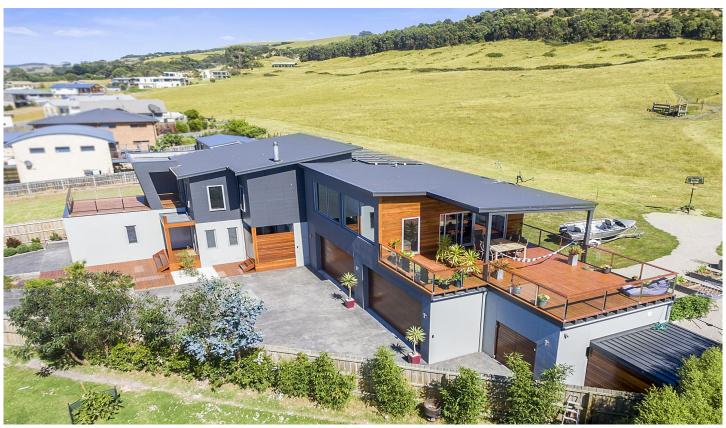

## **40 Scenic Drive APOLLO BAY VIC**

Be mesmerised by the stunning views of the hills all the way across the ocean to Cape Patton, the sheer quality and extravagance of this stunning 4 bedroom home will impress. Offering the ultimate escape and lifestyle opportunity to enjoy a home within walking distance to the beach. Delivering a luxurious sense of space, this stylish yet sophisticated residence is flooded with natural light. Featuring 9 foot ceilings, spotted gum floors and high end appointments. Immediately inviting and appealing, downstairs comprises a grand entrance, large open plan living space, 2 bedrooms with built in robes (one with stunning hill views), as well as an impressive fully tiled bathroom with frameless shower and stone vanity, plus full bath as well as a separate toilet and 2 decking areas, one to the west and the other the east, perfect for entertaining.