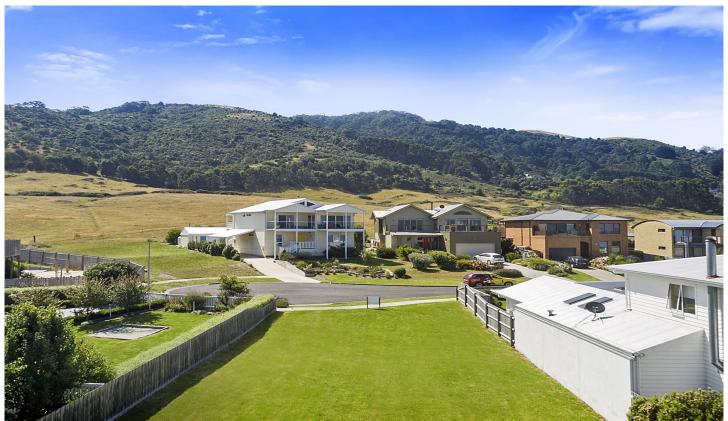

## 41 Scenic Drive APOLLO BAY VIC

Situated in one of Apollo Bays most appealing lifestyle precincts, this supurb North facing block provides an ideal setting for you to transform this outstanding site into one of its best. Located in a quiet cul-de-sac just a short stroll from the beach and town, this 644 sq. metre (approx.) block on its own title is elevated, offering potential to capitalise on views of both the mountains and the ocean. This substantial parcel of premium land has all services available including underground power, is fully fenced and presents an unparalleled opportunity to build a brand new family residence or holiday home (S.T.C.A). With a 14 metre frontage and positioned amongst quality residences, secure this vacant allotment and create your dream in the heart of Apollo Bay.