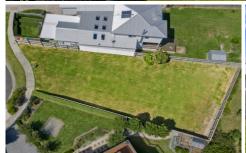

## 41 Scenic Drive APOLLO BAY VIC

Situated in one of Apollo Bays most appealing lifestyle precincts, this supurb North facing block provides an ideal setting for you to transform this outstanding site into one of its best. Located in a quiet cul-de-sac just a short stroll from the beach and town, this 644 sq. metre (approx.) block on its own title is elevated, offering potential to capitalise on views of both the mountains and the ocean. This substantial parcel of premium land has all services available including underground power, is fully fenced and presents an unparalleled opportunity to build a brand new family residence or holiday home (S.T.C.A). With a 14 metre frontage and positioned amongst quality residences, secure this vacant allotment and create your dream in the heart of Apollo Bay.