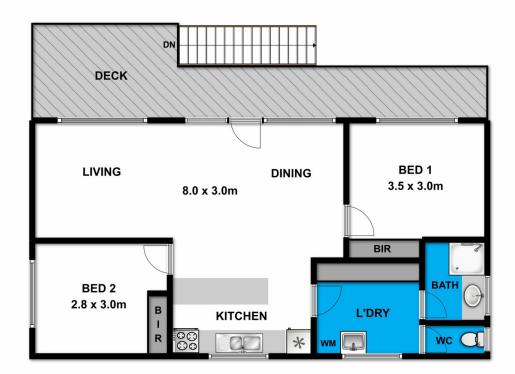

walking distance to all your needs. Recently reclad and painted, this three bedroom, two story residence will definitely surprise you with its presentation and configuration. Both levels are self contained, which is ideal for both family and/or rental. Set on a pretty 757 sqm (app) allotment, the residence is in a very convenient location on the ocean side of the Great Ocean Road. Amenities within close proximity include shops, café, hotels, tennis courts and the beautiful Sandy Gully Beach. There are some filtered ocean views throughout the picturesque mature eucalypts. Inspection will surprise, especially for this price point.

3 📭 2 🖺 2 🗬

Type : House Land Size : 757 sqm

**View**: https://www.greatoceanproperties.com.au/3

508756



Marty Maher 0352200000



Mim Atkinson 0352200000



## **First Floor**



## **Ground Floor**

Whilst **bwrm.com.au** has made every attempt to ensure the accuracy of the floor plan contained here, measurements are approximate and no responsibility is taken for any error, omission, or mis-statement. This plan is for illustrative purposes only.