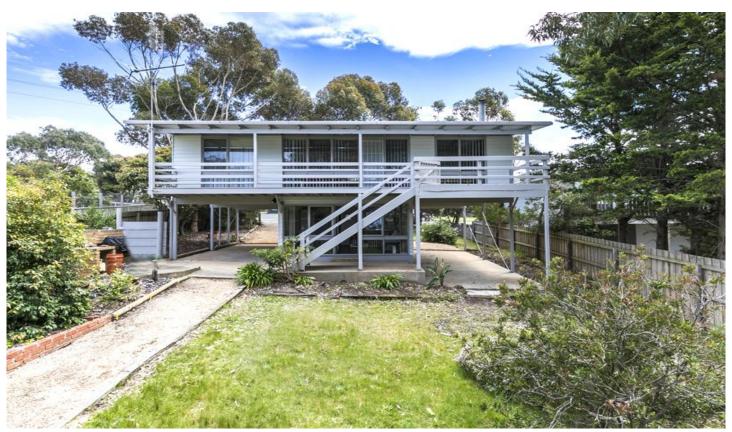

## 20 Great Ocean Road AIREYS INLET VIC

This well positioned property is walking distance to all your needs. Recently reclad and painted, this three bedroom, two story residence will definitely surprise you with its presentation and configuration. Both levels are self contained, which is ideal for both family and/or rental. Set on a pretty 757 sqm (app) allotment, the residence is in a very convenient location on the ocean side of the Great Ocean Road. Amenities within close proximity include shops, café, hotels, tennis courts and the beautiful Sandy Gully Beach. There are some filtered ocean views throughout the picturesque mature eucalypts. Inspection will surprise, especially for this price point.