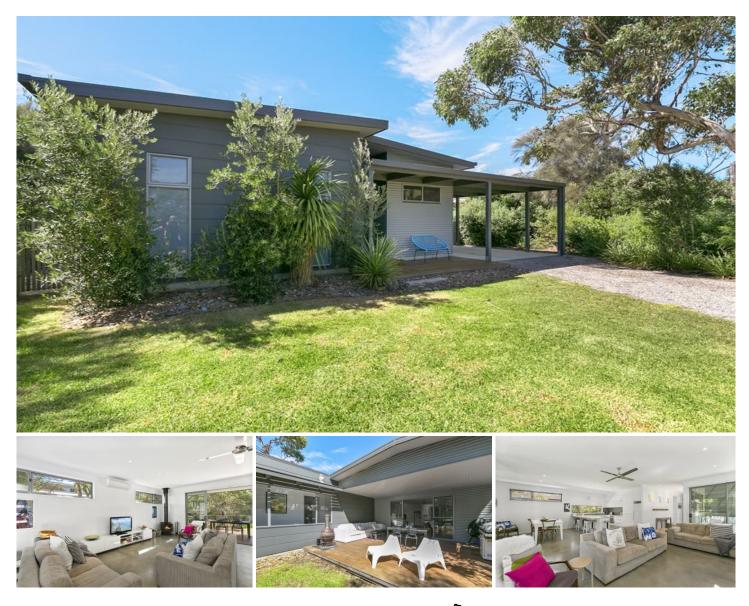

## 2A Nancy Street AIREYS INLET VIC

Offers required by Wednesday 29 March 2017

This stunning family getaway, set in a quiet court in the heart of the ocean side precinct of Aireys Inlet, has all the elements you could wish for in a coastal property. The residences east-west orientation provides an abundance of light and takes full advantage of the winter sun.

The as new property features stunning polished concrete floors in the open plan living, kitchen and dining area. The single storey residence has three bedrooms with an option for a fourth if required, two bathrooms and multiple living areas including a large under cover al fresco area that can be used all year round. No expense has been spared on the modern fittings and fixtures throughout, with extremely, well appointed bathrooms and kitchen.