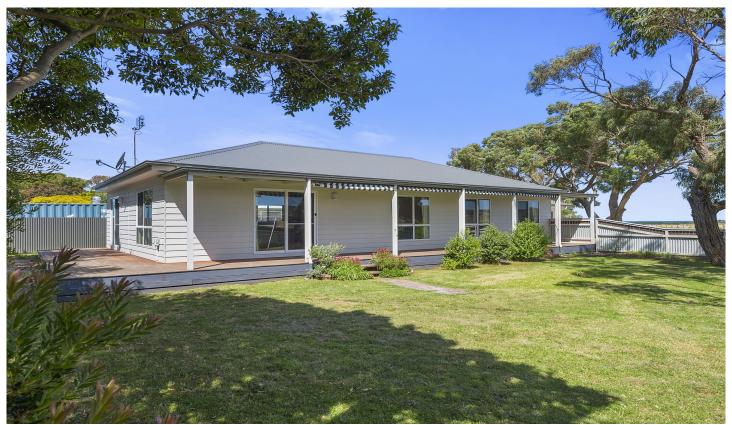

## 20 Seymour Crescent APOLLO BAY VIC

This modern low maintenance dwelling with views to rolling hills and pristine farmland only a short walk to Victoria's number one beach, Apollo Bay.

Set on 750sqm (approx) there are three bedrooms all with built in wardrobes, 2 modern bathrooms, Generous living area, and well-appointed kitchen lends to a walk in and enjoy proposition.

This home features a double lock up garage with remote, large living storage shed as well as a decked outdoor area perfect for entertaining. Reverse cycle air conditioning, Cathedral ceilings and additional balconies makes this property the perfect investment or family home.