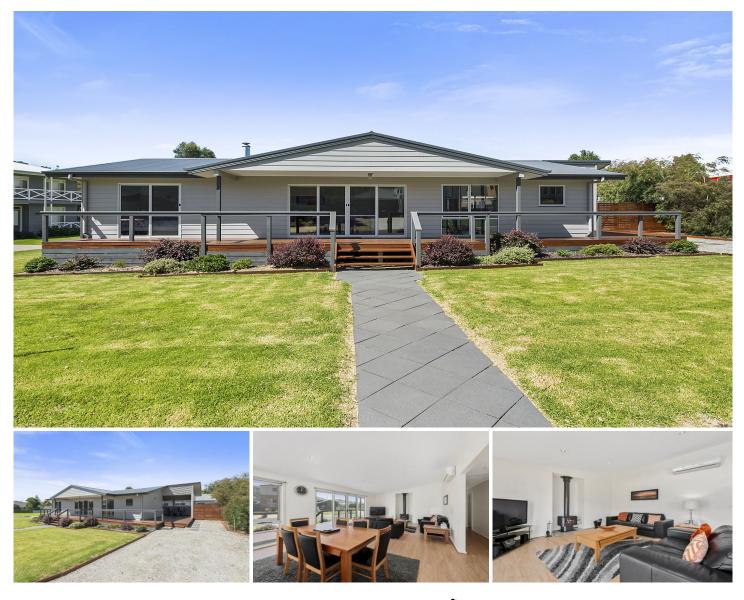

## 8 Gum Court APOLLO BAY VIC

Moments from Great Ocean Rd beach and short stroll to town centre, this near new, north facing home, offers abundant natural light, indoor/outdoor flow, making it the perfect place to unwind.

Set in prime position of Gum Court, the low maintenance corner block, has duel access, perfect for the boat or caravan.

Large open planned living and dining areas, with double sliding doors to an extensive veranda, offers stunning views of rolling hills.

A quality kitchen with modern appliances, and ceaser stone black bench tops, make entertaining enjoyable with easy access to the two outdoor entertaining areas, one of which