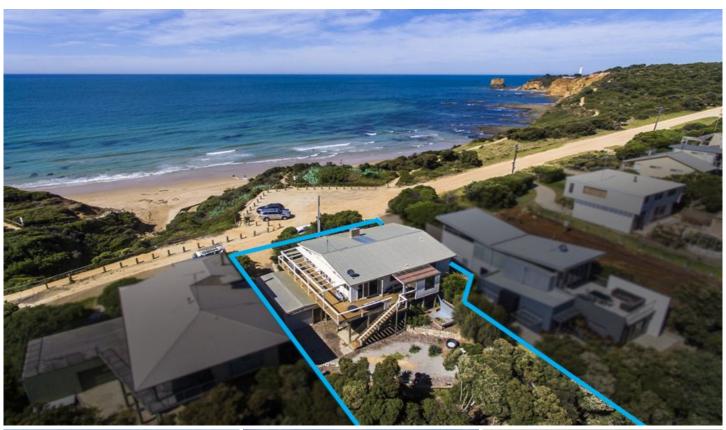

## 45 Eagle Rock Parade AIREYS INLET VIC

Offers required by Monday 17 April 2017

With direct beach access in front of the property, this outstanding front row position is one of the closest houses to the beach on the Surfcoast. Look down onto the breaking surf by day and listen to it as you entertain on the large deck by night, the four bedroom residence enjoys all the elements you would expect in a classic beach house. The open plan of the main living area opens onto the surrounding sundeck creating an enormous space for relaxed coastal living. Enhanced by the reclaimed timber floors, an abundance of natural light and an open fire, this is a very special space that can comfortably cater for large numbers if required. The lower level is an incredibly large multi-purpose space. An obvious rumpus area for younger

4 📭 2 🔓 2 😭

Type : House Land Size : 634 sqm

**View**: https://www.greatoceanproperties.com.au/3

534788

Marty Maher 0352200000

Mim Atkinson 0352200000

For full version visit the website

Whilst bwrm.com.au has made every attempt to ensure the accuracy of the floor plan contained here, measurements are approximate and no responsibility is taken for any error, omission, or mis-statement. This plan is for illustrative purposes only.