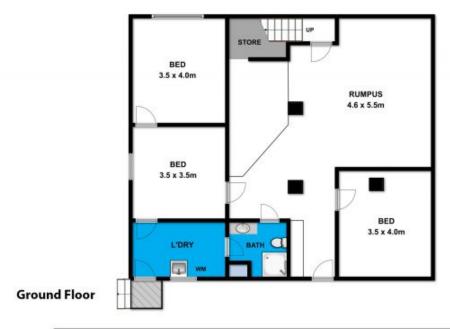

## 45 Eagle Rock Parade AIREYS INLET VIC

Offers required by Monday 17 April 2017

With direct beach access in front of the property, this outstanding front row position is one of the closest houses to the beach on the Surfcoast. Look down onto the breaking surf by day and listen to it as you entertain on the large deck by night, the four bedroom residence enjoys all the elements you would expect in a classic beach house. The open plan of the main living area opens onto the surrounding sundeck creating an enormous space for relaxed coastal living. Enhanced by the reclaimed timber floors, an abundance of natural light and an open fire, this is a very special space that can comfortably cater for large numbers if required. The lower level is an incredibly large multi-purpose space. An obvious rumpus area for younger

4 📭 2 🔓 2 😭

Type : House Land Size : 634 sqm

**View**: https://www.greatoceanproperties.com.au/3

534788

Marty Maher 0352200000

Mim Atkinson 0352200000

For full version visit the website

Whilst bwrm.com.au has made every attempt to ensure the accuracy of the floor plan contained here, measurements are approximate and no responsibility is taken for any error, omission, or mis-statement. This plan is for illustrative purposes only.