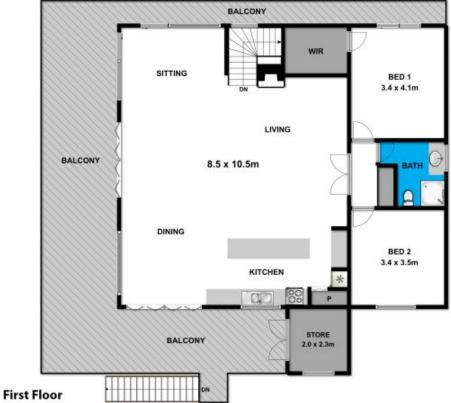

## 45 Eagle Rock Parade AIREYS INLET VIC

Offers required by Monday 17 April 2017

With direct beach access in front of the property, this outstanding front row position is one of the closest houses to the beach on the Surfcoast. Look down onto the breaking surf by day and listen to it as you entertain on the large deck by night, the four bedroom residence enjoys all the elements you would expect in a classic beach house. The open plan of the main living area opens onto the surrounding sundeck creating an enormous space for relaxed coastal living. Enhanced by the reclaimed timber floors, an abundance of natural light and an open fire, this is a very special space that can comfortably cater for large numbers if required. The lower level is an incredibly large multi-purpose space. An obvious rumpus area for younger

4 📭 2 🔓 2 😭

Type : House Land Size : 634 sqm

**View**: https://www.greatoceanproperties.com.au/3

534788

Marty Maher 0352200000

Mim Atkinson 0352200000

For full version visit the website

Whilst bwrm.com.au has made every attempt to ensure the accuracy of the floor plan contained here, measurements are approximate and no responsibility is taken for any error, omission, or mis-statement. This plan is for illustrative purposes only.