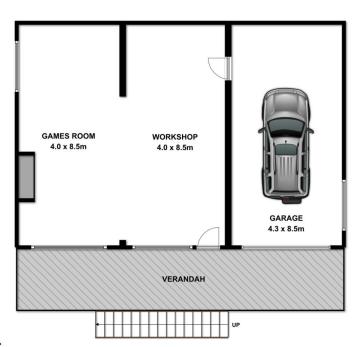

29 years, offering a commanding 180 degree view of the breaking waves at Point Roadknight.

Watch the ever changing panorama unfold before you as you appreciate the stunning views of Anglesea and the sweeping coastline to Point Roadknight and beyond. This elevated property, situated in the heart of Anglesea's dress circle is this much loved 1960's beach house. A showpiece of quintessential Australian style and architecture. This free-flowing open plan layout with an abundance of natural light is ideal for relaxed coastal living and entertaining. Superbly positioned on a generous 727sqm (app) site.

3 📭 1 🖺 1 🗬

Type : House Land Size : 727 sqm

**View**: https://www.greatoceanproperties.com.au/3

539261



Marty Maher 0352200000

# For full version visit the website



# **First Floor**



# **Ground Floor**

Whilst **bwrm.com.au** has made every attempt to ensure the accuracy of the floor plan contained here, measurements are approximate and no responsibility is taken for any error, omission, or mis-statement. This plan is for illustrative purposes only.