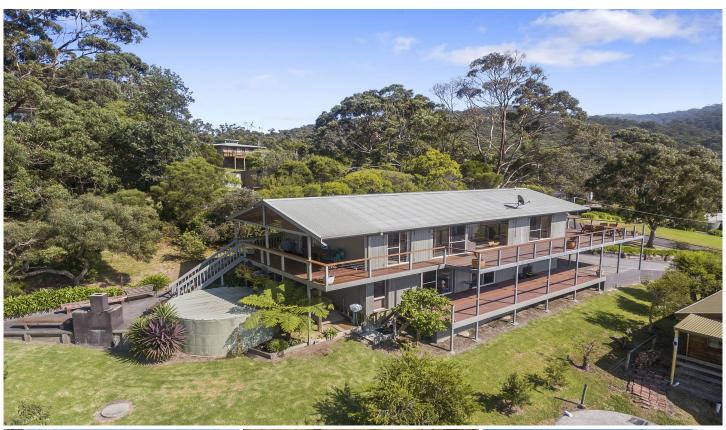

## 7 Cartra Crescent KENNETT RIVER VIC

Immaculately presented, this fabulous property located in the heart of the pristine Hamlet of Kennett River has secure, outstanding coastal views on a 940sqm block.

Timber lined cathedral ceilings create an open and spacious environment, with floor to ceiling glass bringing outside vistas into the home. A large combined kitchen, living and dining area complete with polished timber floor boards and local timber bench tops, connect you to the environment, bringing a sense of peace and calm to every cell. With four spacious bedrooms, two with built in wardrobes and ensuite bathrooms, this is a sensational family home, a place to create memories to last a life time.

Other features of this home include strategically placed ceiling fans in living areas and a reverse cycle

4 🕮 2 📛 5 🖨

Type: House Price: \$ 965,000

**View**: https://www.greatoceanproperties.com.au/35418