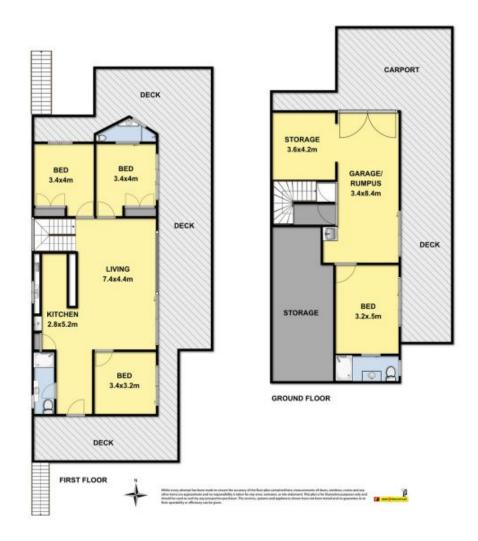

## 7 Cartra Crescent KENNETT RIVER VIC

Immaculately presented, this fabulous property located in the heart of the pristine Hamlet of Kennett River has secure, outstanding coastal views on a 940sqm block.

Timber lined cathedral ceilings create an open and spacious environment, with floor to ceiling glass bringing outside vistas into the home. A large combined kitchen, living and dining area complete with polished timber floor boards and local timber bench tops, connect you to the environment, bringing a sense of peace and calm to every cell. With four spacious bedrooms, two with built in wardrobes and ensuite bathrooms, this is a sensational family home, a place to create memories to last a life time.

Other features of this home include strategically placed ceiling fans in living areas and a reverse cycle

4 🕮 2 📛 5 🖨

Type: House Price: \$ 965,000

**View**: https://www.greatoceanproperties.com.au/35418