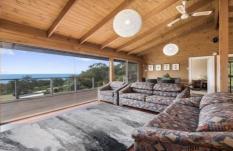

Timber lined cathedral ceilings create an open and spacious environment, with floor to ceiling glass bringing outside vistas into the home. A large combined kitchen, living and dining area complete with polished timber floor boards and local timber bench tops, connect you to the environment, bringing a sense of peace and calm to every cell. With four spacious bedrooms, two with built in wardrobes and ensuite bathrooms, this is a sensational family home, a place to create memories to last a life time.