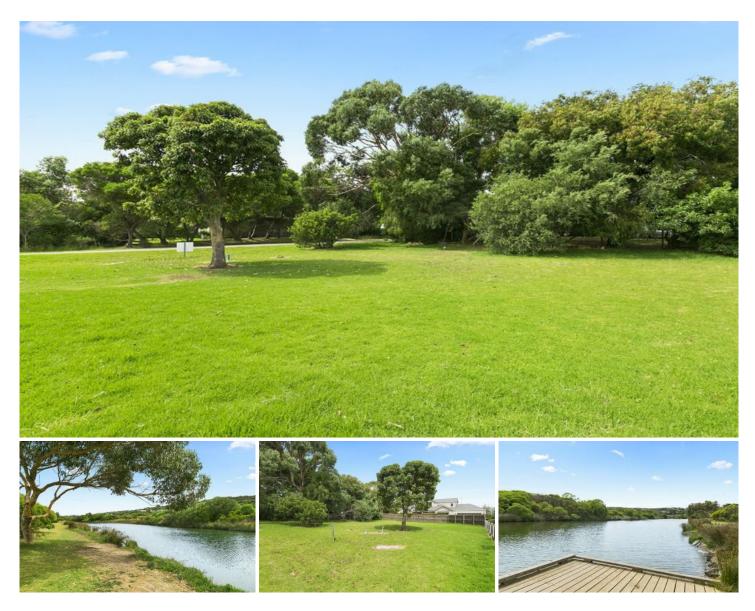

## 7a River Road AIREYS INLET VIC

Situated in the highly sought after river precinct of Aireys Inlet, this delightful 565sqm vacant allotment provides the perfect canvas to build your dream beach house on. The position is excellent being walking distance to both the shops and the beach or you can even paddle a canoe to the beach. The level, north facing allotment has previously had plans approved for a two storey dwelling which could potentially save time in the planning stage. 
 Type
 : Land