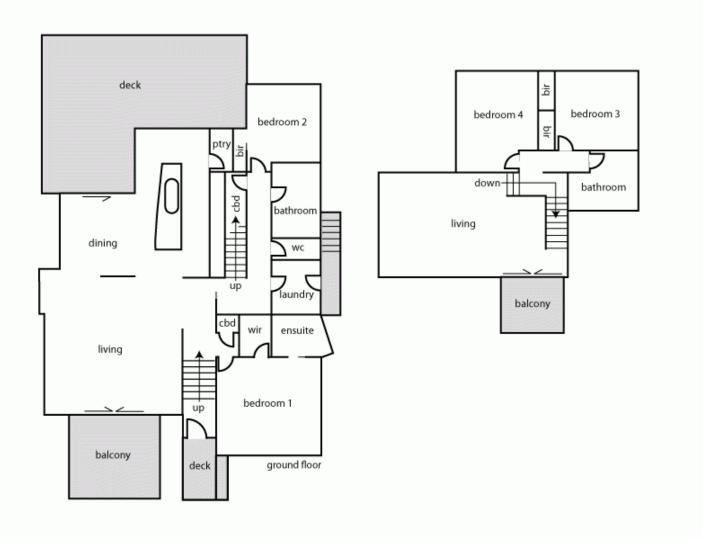

## 38B Bambra Road AIREYS INLET VIC

Overlooking the picturesque Aireys Inlet river valley, this contemporary 4BR residence is a rare opportunity to buy a property in as new condition. The residence has experienced limited usage since being built less than two years ago and the design is excellent. The main open plan living area opens onto large front and rear sundecks making the total entertaining area enormous. Smart design features such as consentine sliding doors and servery windows from kitchen add to this appeal. A contemporary kitchen with stone bench tops, three bathrooms (including ensuite off the main bedroom), large second living area upstairs with adjoining sundeck, air conditioning on both levels and high quality fixtures and fittings throughout will impress all those who inspect. Set on a large 907sqm (app) fully fenced allotment, this property will suit anyone who is