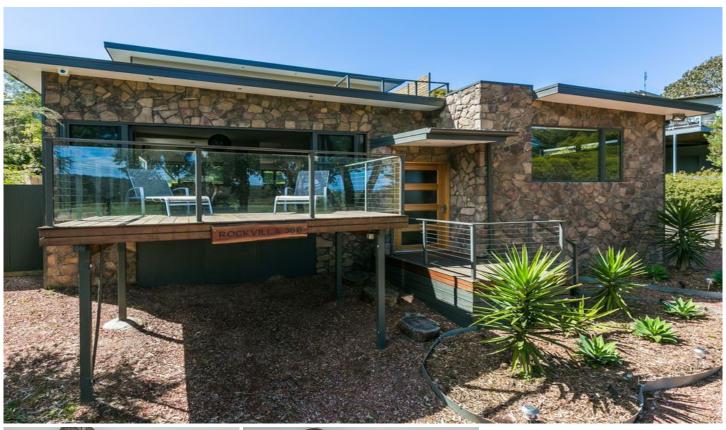

## 38B Bambra Road AIREYS INLET VIC

Overlooking the picturesque Aireys Inlet river valley, this contemporary 4BR residence is a rare opportunity to buy a property in as new condition. The residence has experienced limited usage since being built less than two years ago and the design is excellent. The main open plan living area opens onto large front and rear sundecks making the total entertaining area enormous. Smart design features such as consentine sliding doors and servery windows from kitchen add to this appeal. A contemporary kitchen with stone bench tops, three bathrooms (including ensuite off the main bedroom), large second living area upstairs with adjoining sundeck, air conditioning on both levels and high quality fixtures and fittings throughout will impress all those who inspect. Set on a large 907sqm (app) fully fenced allotment, this property will suit anyone who is