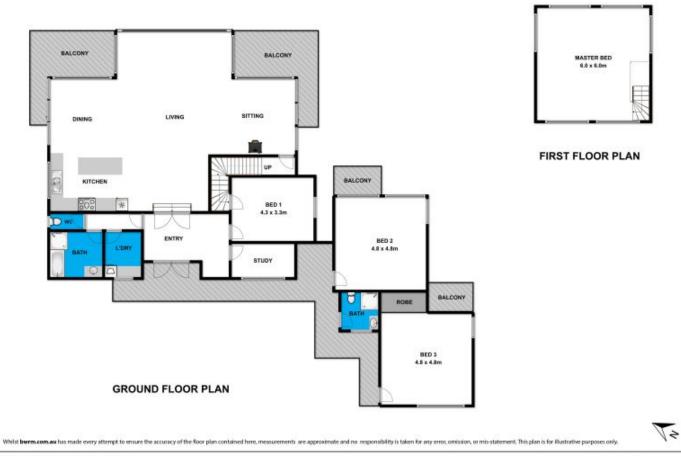

## **31 Golf Links Road EASTERN VIEW VIC**

If you have ever dreamed of transporting yourself to an exotic location for the weekend to escape the hum drum of your mid week urban work routine, then this beautiful Asian inspired residence is for you. Set on a large allotment on the edge of a native National Park valley and overlooking the breaking surf in Eastern View, the property provides a true private oasis from the outside world. Set amongst a stunning landscaped native garden, the 4BR residence has been sympathetically designed to the contour of the land and the Asian influences are evident from first sight. The sense of space provided by the open plan of residence with its Jarrah floors, large picture windows and relaxed welcoming layout evokes a feeling of being in a special private place. The sound of the breaking waves echo up the valley and you can check the surf each morning from