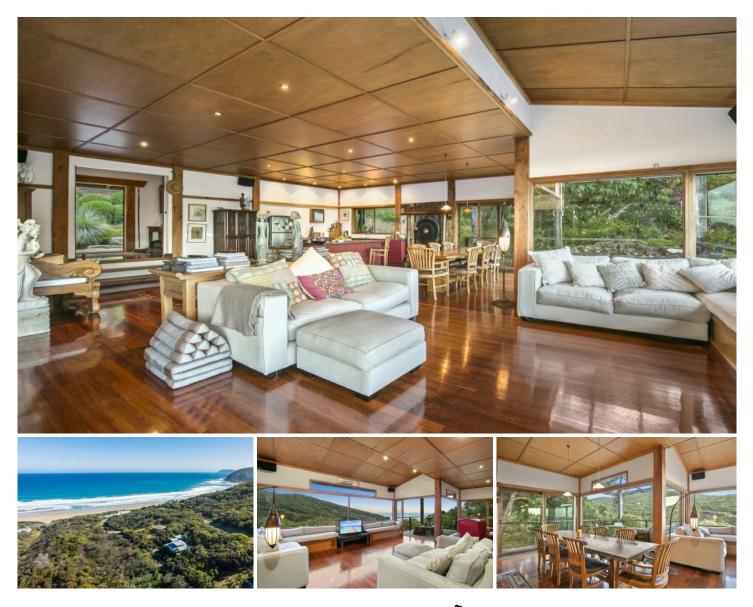

## **31 Golf Links Road EASTERN VIEW VIC**

If you have ever dreamed of transporting yourself to an exotic location for the weekend to escape the hum drum of your mid week urban work routine, then this beautiful Asian inspired residence is for you. Set on a large allotment on the edge of a native National Park valley and overlooking the breaking surf in Eastern View, the property provides a true private oasis from the outside world. Set amongst a stunning landscaped native garden, the 4BR residence has been sympathetically designed to the contour of the land and the Asian influences are evident from first sight. The sense of space provided by the open plan of residence with its Jarrah floors, large picture windows and relaxed welcoming layout evokes a feeling of being in a special private place. The sound of the breaking waves echo up the valley and you can check the surf each morning from