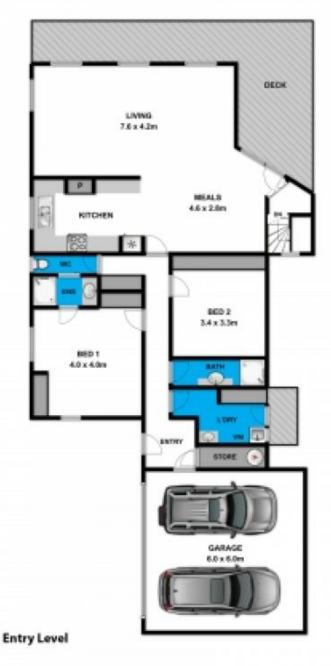

You are within pitching distance to the 12th green of the famous Anglesea Golf Club and within walking distance to the village, the general store and Main Beach.

The well constructed and designed home is evident with the main living area, two bedrooms and two bathrooms located on the entry level ideal for those wanting to downsize.

You will find an abundance of natural light to the spacious open plan kitchen/living and dining area; framed by glass to

3 🔄 2 🔓 2 😭

Type : House Land Size : 560 sqm

**View**: https://www.greatoceanproperties.com.au/3

## For full version visit the website

Lower Level

White been common as his made every attempt to ensure the accuracy of the floor plan contained here, measurements are approximate and no responsibility is taken for any error, ornicolarizement. This plan is for discituative purposes only.