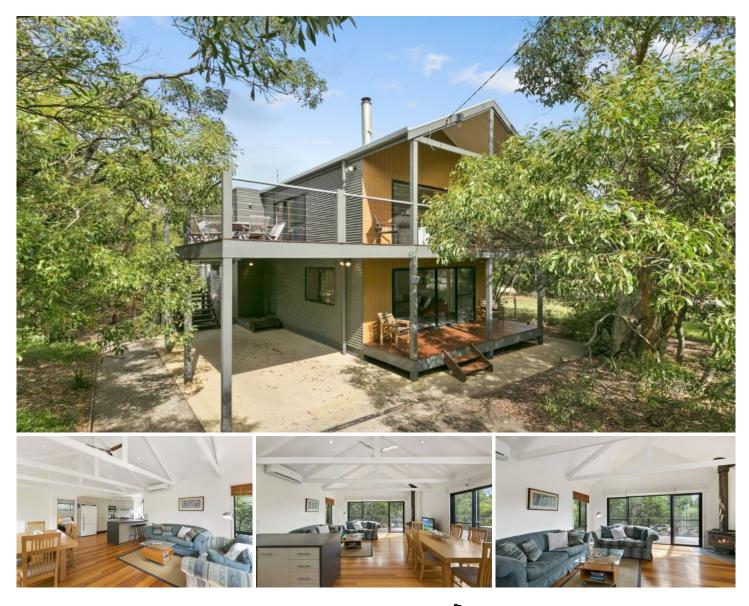

## **13 Hopkins Street AIREYS INLET VIC**

Offers required by 24 April 2017

Set in one of the most sought after precincts of Aireys Inlet, this immaculately presented double storey residence will tick off most of the prerequisites in your beach house search. A classic beach house style, a great position close to the beach, well constructed and maintained, dual living areas, two bathrooms and a very large sundeck to capture the morning sun - all get ticks of approval. Accommodation is in 3 double bedrooms and the 810sqm (app) allotment has been designed to be low maintenance while still providing a good sense of space. The property is both air-conditioned and has a wood heater to warm you up in the cooler months. Built by highly regarded local builder Steve Skilbeck, the property has been constructed to be

## For full version visit the website

| 3 🍋 | 2 🚔 | 2 🛱 |
|-----|-----|-----|
|-----|-----|-----|

| Туре      | : House                                     |
|-----------|---------------------------------------------|
| Price     | : \$ 910,000                                |
| Land Size | : 802 sqm                                   |
| View      | : https://www.greatoceanproperties.com.au/3 |
|           | 577185                                      |