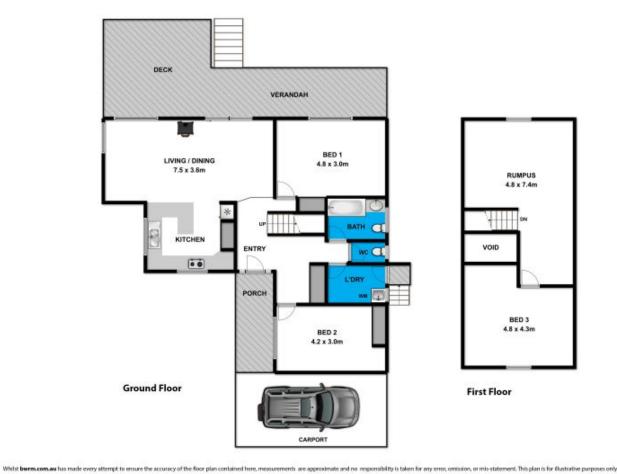

## 12 Berthon Street AIREYS INLET VIC

Offers required by 15 May 2017

Located in a brilliant position in the heart of the ocean side precinct of Aireys Inlet, this rustic 3BR residence will appeal to those who want a bullet proof beach house with lots of character. This is the way beach houses were before we decided to make them emulate the finishes of an urban dwelling. Set overlooking a picturesque bush gully, the residence is completely practical. Two living areas allow both the adults and kids their space, with a large sundeck that flows onto the rear lawn area adding to these options. The bathroom has both shower and a bath and again practically, the residence has two toilets. The painted pine walls scream classic beach and an external coat of paint would immediately change the outside if you didn't like the