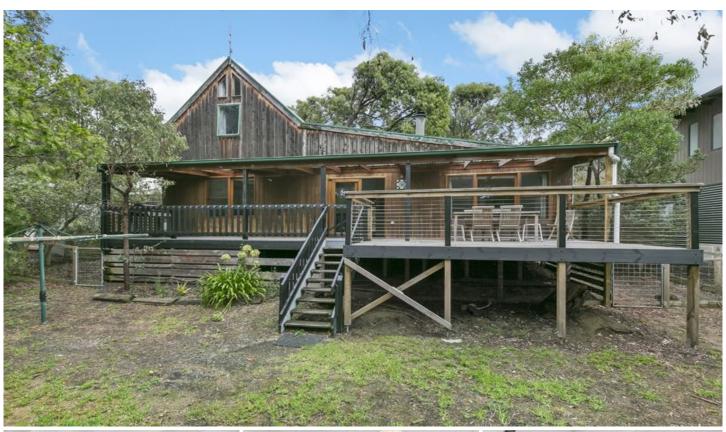

## 12 Berthon Street AIREYS INLET VIC

Offers required by 15 May 2017

Located in a brilliant position in the heart of the ocean side precinct of Aireys Inlet, this rustic 3BR residence will appeal to those who want a bullet proof beach house with lots of character. This is the way beach houses were before we decided to make them emulate the finishes of an urban dwelling. Set overlooking a picturesque bush gully, the residence is completely practical. Two living areas allow both the adults and kids their space, with a large sundeck that flows onto the rear lawn area adding to these options. The bathroom has both shower and a bath and again practically, the residence has two toilets. The painted pine walls scream classic beach and an external coat of paint would immediately change the outside if you didn't like the