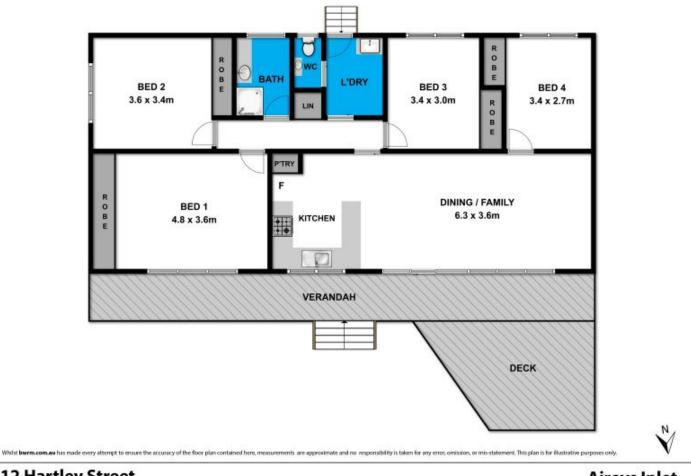

## **12 Hartley Street AIREYS INLET VIC**

Offers required by 15 May 2017

Located in the heart of the popular oceanside precinct, this well presented 4 bedroom north facing residence acts as a beautiful sun trap all year around. Walking distance to two popular beaches, the single level residence has been very well maintained, including a recent external repaint. The total living area of this residence includes both the indoor open plan living area plus the enormous adjoining north facing sun deck that gets constant use by the current owners. Accommodation is in 4 bedrooms with one doubling as a study/home office if needed. A wood heater sets a nice ambience in the cooler months and split system airconditioning takes care of the rest of the year. The garden watering system has been well planned to water