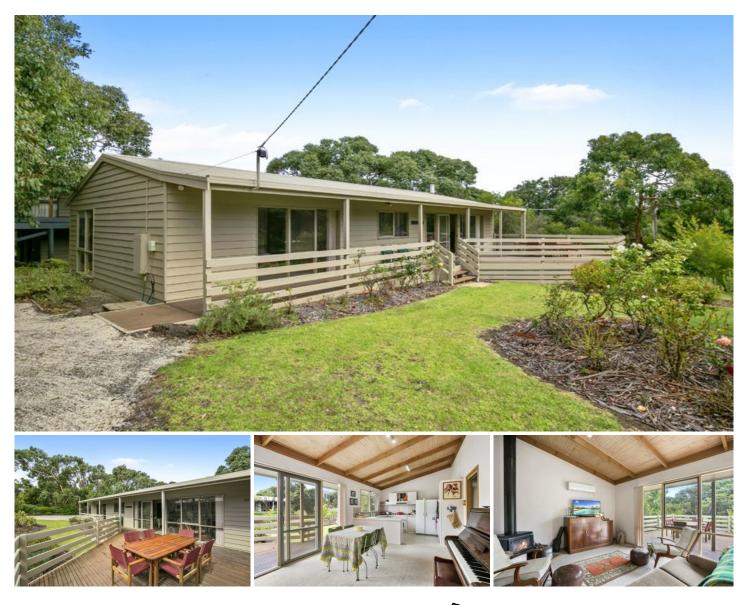

## **12 Hartley Street AIREYS INLET VIC**

Offers required by 15 May 2017

Located in the heart of the popular oceanside precinct, this well presented 4 bedroom north facing residence acts as a beautiful sun trap all year around. Walking distance to two popular beaches, the single level residence has been very well maintained, including a recent external repaint. The total living area of this residence includes both the indoor open plan living area plus the enormous adjoining north facing sun deck that gets constant use by the current owners. Accommodation is in 4 bedrooms with one doubling as a study/home office if needed. A wood heater sets a nice ambience in the cooler months and split system airconditioning takes care of the rest of the year. The garden watering system has been well planned to water