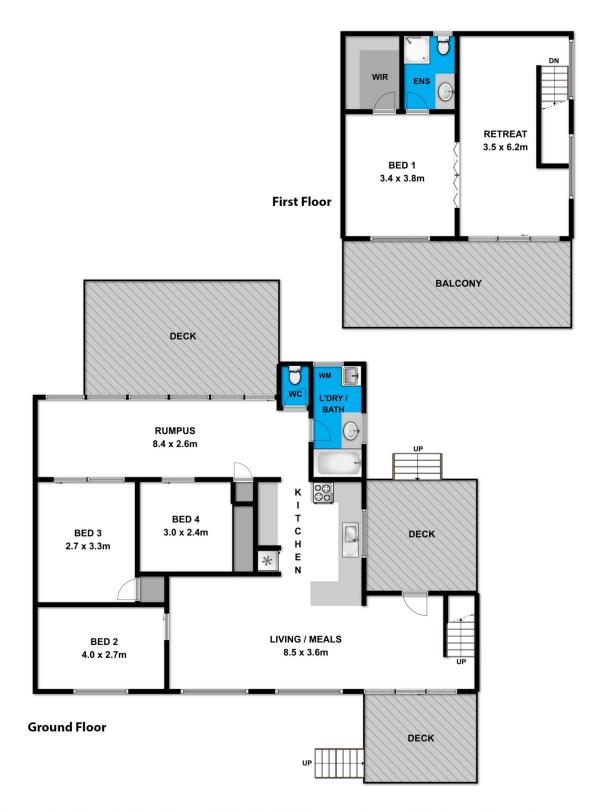

This two storey beach house offers functionality and flexibility. Upon entering you are greeted with an open plan design that encompasses all the desirable elements for coastal living. Comprising; four bedrooms, two bathrooms and two living areas. Upstairs the spacious master bedroom and study offer an ensuite and a private deck providing views over the hinterland, front garden and glimpses of blue water.

## 4 🕮 2 🖺 2 🖨

Type : House Price : \$820,000 Land Size : 809 sqm

**View**: https://www.greatoceanproperties.com.au/3

596604

Marty Maher 0352200000

Whilst **bwrm.com.au** has made every attempt to ensure the accuracy of the floor plan contained here, measurements are approximate and no responsibility is taken for any error, omission, or mis-statement. This plan is for illustrative purposes only.