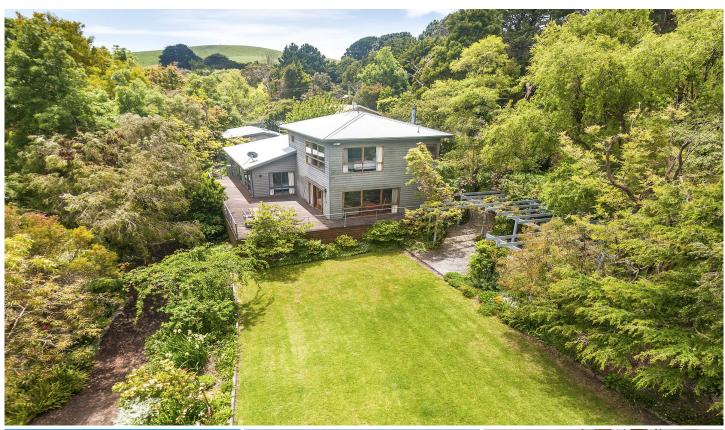

## 415 Sunnyside Road WONGARRA VIC

Located between the Great Ocean road and the Great Otway National Park, the Wongarra Truffle Farm is one of the Otways most unique estates. Set on 88 acres, the property is overflowing with natural beauty, an abundance of produce and faultless style. The two storey cedar home is nestled in a sheltered rainforest gully next to a waterfall and is surrounded by an established exotic garden. With two permanent creeks running through the lush pasture, the property produces a veritable cornucopia of the finest produce including grass-fed beef and lamb, free-range, rare-breed pork, pastured eggs, heritage fruit, heirloom vegetables, fresh herbs and the culinary diamonds this propertys name is based on Perigord black truffles.

Warm and inviting in style, the home features three

5 连 4 🚍 4 🚘

Type : House Land Size : 88 Acres

**View**: https://www.greatoceanproperties.com.au/3

611104

Gary Van Someren 0418550049

For full version visit the website