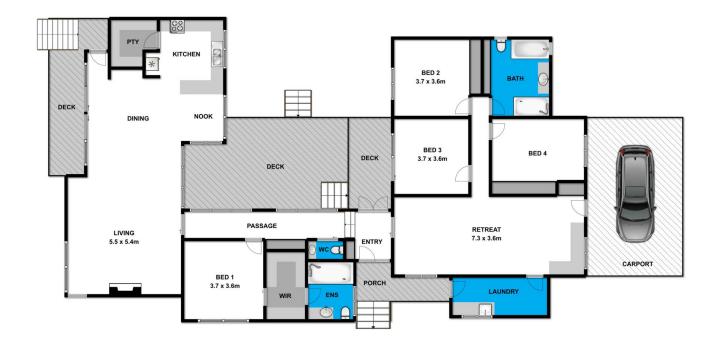

## 4 📭 2 🚍 2 🚍

Type : House Land Size : 880 sqm

View: https://www.greatoceanproperties.com.au/3

646645

Marty Maher 0352200000

A

Whilst bwrm.com.au has made every attempt to ensure the accuracy of the floor plan contained here, measurements are approximate and no responsibility is taken for any error, omission, or mis-statement. This plan is for illustrative purposes only.