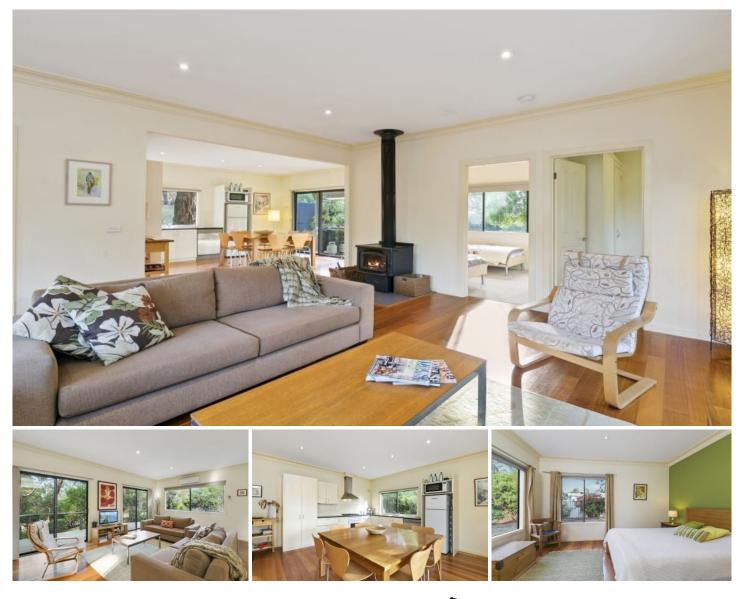

2 Fernald Avenue ANGLESEA VIC

Tightly held Fernald Avenue provides a private coastal retreat for the family to relax and unwind. This immaculately presented single level beach house has been designed to allow seamless living throughout a generous floorplan. Offering three bedrooms, two bathrooms (master with ensuite) accommodation.

The open plan kitchen/living and dining opens directly onto two sun filled decks ideal for entertaining, BBQing or just relaxing.

The kitchen will easily cater for all the family and large scale entertaining. The fire place creates a perfect feature as the sun sets.

Set on a spacious allotment of 666sqm (app), the established low maintenance garden completes this