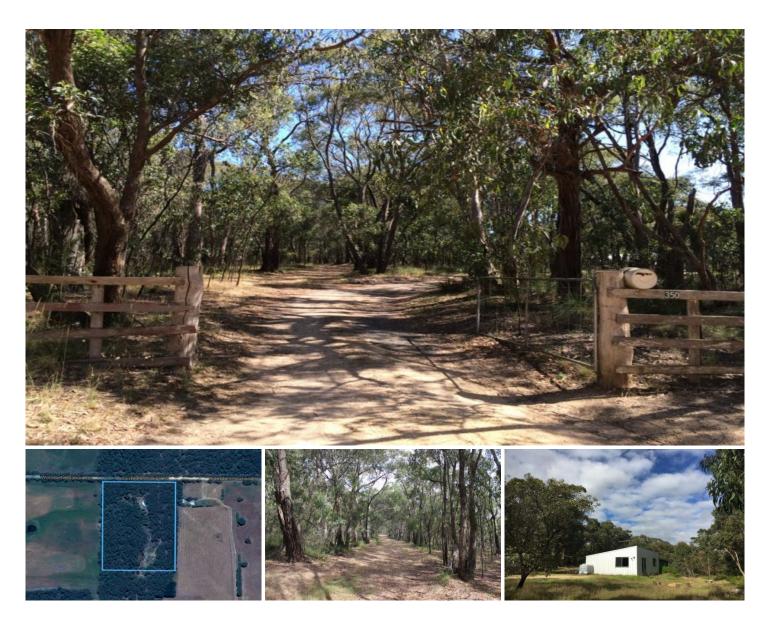

## 350 Wormbete Station Road WENSLEYDALE VIC

Looking for a tree change with your sea change? This is a rare opportunity to acquire 14 acres (5.7ha) located in a quiet, largely untouched native forest setting, providing a high quality rural lifestyle for any future owner whilst a short drive to world famous beaches. Building approval (STCA). This property is close to the townships of Moriac, Birregurra and Winchelsea all within approximately a 25 minute drive to Geelong and the beaches at Anglesea and Torquay.

There are a multitude of possibilities here but most importantly it offers a country escape among native trees, bird life and most of all fresh air, an abundance of bush land awaits to explore!

Contact David North on 0417 578 403 to arrange an inspection.

Type : Land Land Size : 14 Acres

View: https://www.greatoceanproperties.com.au/3

649753

Marty Maher 0352200000