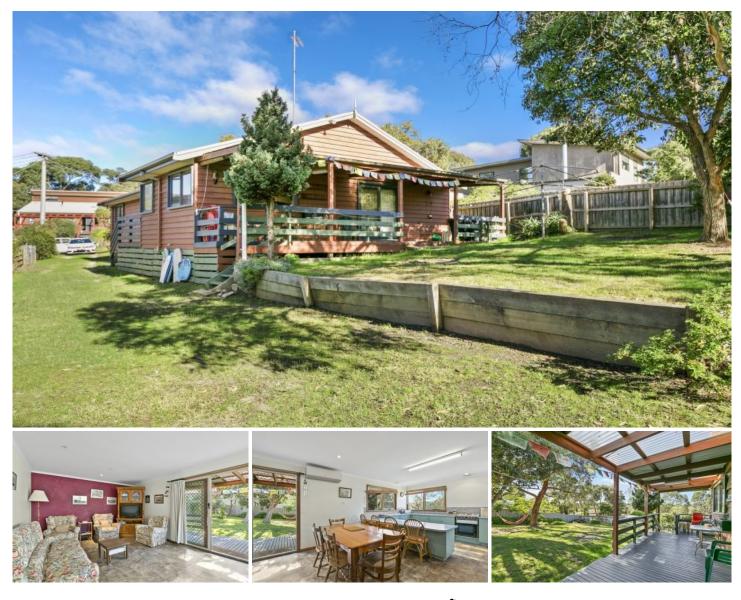

team - Ian Lawless, Paula Fowler, Jess Nowson and Trent Ludlow on 5263 1100

This McConnell Close beach house is located in the heart of Anglesea with river views.

Within easy walking distance to the village, river and Anglesea main beach.

This charming four bedroom property is set perfectly amongst the trees with its

## 4 🎮 2 🚰

- Type : House
- Land Size : 685 sqm

View : https://www.greatoceanproperties.com.au/3 687255

Marty Maher 0352200000